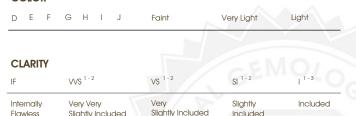

#### COLOR

| D E F                  | G H I J            | Faint                     | Very Light | Light    |
|------------------------|--------------------|---------------------------|------------|----------|
| CLARITY                |                    |                           |            |          |
| IF                     | VVS <sup>1-2</sup> | VS 1-2                    | SI 1-2     | I 1-3    |
| Internally<br>Flawless | Very Very          | Very<br>Slightly Included | Slightly   | Included |