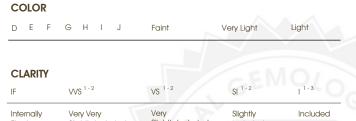

Carat Weight 1.02 CARAT

Color Grade

Clarity Grade VVS 2

### **PROPORTIONS**

Е

Sample Image Used

| D E F                  | G H I J            | Faint                     | Very Light | Light    |
|------------------------|--------------------|---------------------------|------------|----------|
| CLARITY                |                    |                           |            |          |
| IF                     | VVS <sup>1-2</sup> | VS 1-2                    | SI 1-2     | I 1-3    |
| Internally<br>Flawless | Very Very          | Very<br>Slightly Included | Slightly   | Included |

Color Grade Clarity Grade VVS 2