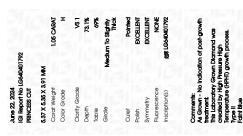

### LABORATORY GROWN DIAMOND REPORT

June 22, 2024

IGI Report Number LG640401792

Description LABORATORY GROWN DIAMOND

Shape and Cutting Style PRINCESS CUT

Measurements 5.37 X 5.35 X 3.91 MM

### **GRADING RESULTS**

Carat Weight 1.05 CARAT

Color Grade

Clarity Grade VS 1

### ADDITIONAL GRADING INFORMATION

**EXCELLENT** Polish

**EXCELLENT** Symmetry

Fluorescence NONE

Inscription(s) **/**⑤ LG640401792

Comments: As Grown - No indication of post-growth treatment.

This Laboratory Grown Diamond was created by High

Pressure High Temperature (HPHT) growth process. Type II Faint Blue