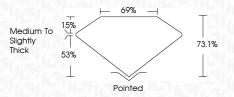

nternal characteristics. Green symbols indicate external characteristics.

## COLOR

| D E F      | G H I J              | Faint             | Very Light | Light    |
|------------|----------------------|-------------------|------------|----------|
| CLARITY    |                      |                   |            |          |
| F          | VVS <sup>1 - 2</sup> | VS <sup>1-2</sup> | SI 1-2     | 1 1 - 3  |
| Internally | Very Very            | Very              | Slightly   | Included |



© IGI 2020, International Gemological Institute

FD - 10 20





June 22, 2024

IGI Report Number LG640401792 Description LABORATORY GROWN DIAMOND

Shape and Cutting Style PRINCESS CUT

Measurements 5.37 X 5.35 X 3.91 MM

**GRADING RESULTS** 

Carat Weight 1.05 CARAT Color Grade

VS 1

Clarity Grade



#### ADDITIONAL GRADING INFORMATION

**EXCELLENT** Polish **EXCELLENT** Symmetry

Fluorescence NONE (国) LG640401792 Inscription(s)

Comments: As Grown - No indication of post-growth

This Laboratory Grown Diamond was created by High Pressure High Temperature (HPHT) growth process.

Type II Faint Blue