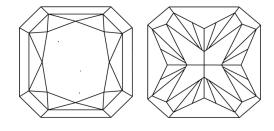

# **ELECTRONIC COPY**

#### LABORATORY GROWN DIAMOND REPORT

July 5, 2024

IGI Report Number LG640407828

Description LABORATORY GROWN DIAMOND

Shape and Cutting Style CUT CORNERED SQUARE MODIFIED BRILLIANT

Measurements 6.97 X 6.77 X 4.69 MM

**GRADING RESULTS** 

Carat Weight **1.83 CARAT** 

Color Grade **FANCY ORANGY BROWN** 

Clarity Grade VS 2

### ADDITIONAL GRADING INFORMATION

**EXCELLENT** Polish

Symmetry **EXCELLENT** 

NONE Fluorescence

**1**国 LG640407828 Inscription(s)

Comments: This Laboratory Grown Diamond was created by Chemical Vapor Deposition (CVD) growth

process.

Indications of post-growth treatment.

## LG640407828

Report verification at igi.org

#### **PROPORTIONS**





Sample Image Used

#### **CLARITY CHARACTERISTICS**



## **KEY TO SYMBOLS**

Red symbols indicate internal characteristics. Green symbols indicate external characteristics.

# DEFGHIJ Faint Very Light **CLARITY** VS 1-2 WS 1 - 2

Slightly Included

Very

**COLOR** 

Internally

Flawless

Very Very

Slightly Included



Slightly

Included

© IGI 2020, International Gemological Institute

FD - 10 20

Included



THIS DOCUMENT WAS PRODUCED WITH THE FOLLOWING SECURITY MEASURES: SPECIAL DOCUMENT PAPER, INK SCREENS, WATERMARK
BACKGROUND DESIGNS, HOLOGRAM AND OTHER SECURITY FEATURES NOT LISTED AND DO EXCRED DOCUMENT SECURITY INDUSTRY GUIDELINES.





July 5, 2024

IGI Report Number LG640407828

Description LABORATORY GROWN DIAMOND

Shape and Cutting Style CUT CORNERED SQUARE MODIFIED BRILLIANT

VS 2

(5) LG640407828

Measurements 6.97 X 6.77 X 4.6