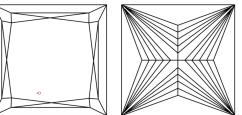

## **CLARITY CHARACTERISTICS**

PROPORTIONS

#### **KEY TO SYMBOLS**

Red symbols indicate internal characteristics. Green symbols indicate external characteristics.

|  | 151 LG64041007 |
|--|----------------|
|--|----------------|

Sample Image Used