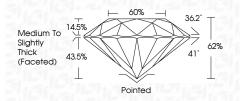

### LABORATORY GROWN DIAMOND REPORT

June 22, 2024

IGI Report Number LG640415259

Description LABORATORY GROWN DIAMOND

Shape and Cutting Style ROUND BRILLIANT

Measurements 6.42 - 6.46 X 4.00 MM

**GRADING RESULTS** 

Carat Weight 1.05 CARAT

Color Grade

Е

Clarity Grade VVS 2

Cut Grade IDEAL

June 22, 2024

IGI Report Number LG640415259

Description LABORATORY GROWN DIAMOND

Shape and Cutting Style ROUND BRILLIANT

Measurements 6.42 - 6.46 X 4.00 MM

GRADING RESULTS

Carat Weight 1.05 CARAT

Color Grade E
Clarity Grade VVS 2

Cut Grade IDEAL