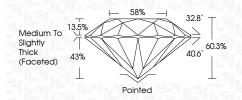

-|--------------------|--------|------------|-------|
| CLARITY |                    |        |            |       |
| F       | VVS <sup>1-2</sup> | VS 1-2 | SI 1-2     | I 1-3 |
|         |                    |        |            |       |



© IGI 2020, International Gemological Institute

FD - 10 20

# THIS DOCUMENT WAS PRODUCED WITH THE FOLLOWING SECURITY MEASURES: SPECIAL DOCUMENT PAPER, INX SCREENS, WATERMARK BACKGROUND DESIGNS, FOLOGRAM AND OTHER SCURITY FEATURES NOT LISTED AND DO DICKEED DOCUMENT SCURITY FIDURITY GUIDELINES.



June 22, 2024

IGI Report Number LG640415997

Description LABORATORY GROWN DIAMOND

Measurements 7.08 - 7.09 X 4.27 MM

GRADING RESULTS

Shape and Cutting Style

Carat Weight 1.31 CARAT

ROUND BRILLIANT

IDEAL

Color Grade E
Clarity Grade VS 1

Cut Grade



#### ADDITIONAL GRADING INFORMATION

Polish EXCELLENT
Symmetry EXCELLENT

Fluorescence NONE

Inscription(s) (G) LG640415997

Comments: This Laboratory Grown Diamond was

created by Chemical Vapor Deposition (CVD) growth process.

Type IIa