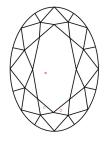

# **ELECTRONIC COPY**

#### LABORATORY GROWN DIAMOND REPORT

June 25, 2024

IGI Report Number LG640417424

Description LABORATORY GROWN DIAMOND

Shape and Cutting Style OVAL BRILLIANT

Measurements 8.69 X 6.38 X 3.94 MM

**GRADING RESULTS** 

Carat Weight 1.36 CARAT

Color Grade D

Clarity Grade V\$ 1

## ADDITIONAL GRADING INFORMATION

Polish **EXCELLENT** 

Symmetry **EXCELLENT** 

Fluorescence NONE

Inscription(s) (3) LG640417424

Comments: This Laboratory Grown Diamond was created by Chemical Vapor Deposition (CVD) growth

process. Type IIa

# LG640417424

Report verification at igi.org

#### **PROPORTIONS**





Sample Image Used

#### **CLARITY CHARACTERISTICS**





### **KEY TO SYMBOLS**

Red symbols indicate internal characteristics. Green symbols indicate external characteristics.

## COLOR

| D E F   | G H I J            | Faint  | Very Light | Light |
|---------|--------------------|--------|------------|-------|
| CLARITY |                    |        |            |       |
| F       | VVS <sup>1-2</sup> | VS 1-2 | SI 1-2     | I 1-3 |
|         |                    |        |            |       |



© IGI 2020, International Gemological Institute

FD - 10 20

# THIS DOCUMENT WAS PRODUCED WITH THE FOLLOWING SECURITY MEASURES: SPECIAL DOCUMENT PAPER, IN SCREENS, WATERMARK BACKGROUND DESERS, HOLOGRAM AND OTHER SECURITY FAURES NOT LISTED AND DO DICKED DOCUMENT SECURITY FAURITY GUIDENINS.



June 25, 2024

IGI Report Number LG640417424

Descript