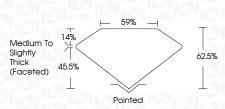

### PROPORTIONS

**CLARITY CHARACTERISTICS** 

**KEY TO SYMBOLS** 

Red symbols indicate internal characteristics. Green symbols indicate external characteristics.

Sample Image Used