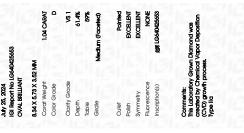

#### LABORATORY GROWN DIAMOND REPORT

| July 25, 2024                  |                          |  |  |
|--------------------------------|--------------------------|--|--|
| IGI Report Number              | LG640425653              |  |  |
| Description                    | LABORATORY GROWN DIAMOND |  |  |
| Shape and Cutting Style        | OVAL BRILLIANT           |  |  |
| Measurements                   | 8.34 X 5.73 X 3.52 MM    |  |  |
| GRADING RESULTS                |                          |  |  |
| Carat Weight                   | 1.04 CARAT               |  |  |
| Color Grade                    | D                        |  |  |
| Clarity Grade                  | VS 1                     |  |  |
| ADDITIONAL GRADING INFORMATION |                          |  |  |
| Daliah                         | EXCELLENT                |  |  |

| Polish         | EXCELLENT         |
|----------------|-------------------|
| Symmetry       | EXCELLENT         |
| Fluorescence   | NONE              |
| Inscription(s) | 1/371 LG640425653 |

Comments: This Laboratory Grown Diamond was created by Chemical Vapor Deposition (CVD) growth process. Type IIa

## July 25 2024

| 001y 20, 2024           |                        |  |
|-------------------------|------------------------|--|
| IGI Report Number       | LG640425653            |  |
| Description LA          | BORATORY GROWN DIAMOND |  |
| Shape and Cutting Style | OVAL BRILLIANT         |  |
| Measurements            | 8.34 X 5.73 X 3.52 MM  |  |
| GRADING RESULTS         |                        |  |
| Carat Weight            | 1.04 CARAT             |  |
| Color Grade             | D                      |  |
| Clarity Grade           | VS 1                   |  |
|                         |                        |  |

#### ADDITIONAL GRADING INFORMATION

| Polish                                                                        | EXCELLENT        |
|-------------------------------------------------------------------------------|------------------|
| Symmetry                                                                      | EXCELLENT        |
| Fluorescence                                                                  | NONE             |
| Inscription(s)                                                                | 1631 LG640425653 |
| Comments: This Laboratory<br>created by Chemical Vapo<br>process.<br>Type IIa |                  |