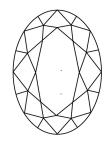

# **ELECTRONIC COPY**

### LABORATORY GROWN DIAMOND REPORT

July 25, 2024

IGI Report Number LG640426042

Description LABORATORY GROWN DIAMOND

Shape and Cutting Style OVAL BRILLIANT

Measurements 9.03 X 6.56 X 4.10 MM

**GRADING RESULTS** 

Carat Weight 1.52 CARAT

Color Grade D

Clarity Grade VV\$ 2

## ADDITIONAL GRADING INFORMATION

Polish **EXCELLENT** 

Symmetry **EXCELLENT** 

Fluorescence NONE

Inscription(s) (3) LG640426042

Comments: This Laboratory Grown Diamond was created by Chemical Vapor Deposition (CVD) growth

process. Type IIa

## LG640426042

Report verification at igi.org

### **PROPORTIONS**





Sample Image Used

#### **CLARITY CHARACTERISTICS**





### **KEY TO SYMBOLS**

Red symbols indicate internal characteristics. Green symbols indicate external characteristics.

### COLOR

| D E F                  | G H I J             | Faint                     | Very Light | Light    |
|------------------------|---------------------|---------------------------|------------|----------|
| CLARITY                |                     |                           |            |          |
| IF                     | WS <sup>1 - 2</sup> | VS <sup>1-2</sup>         | SI 1 - 2   | 1 1 - 3  |
| Internally<br>Flawless | Very Very           | Very<br>Slightly Included | Slightly   | Included |





© IGI 2020, International Gemological Institute

FD - 10 20





July 25, 2024

IGI Report Number LG640426042

Description LABORATORY GROWN DIAMOND

Measu