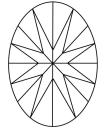

# **ELECTRONIC COPY**

### LABORATORY GROWN DIAMOND REPORT

July 25, 2024

IGI Report Number LG640426042

Description LABORATORY GROWN DIAMOND

Shape and Cutting Style OVAL BRILLIANT

Measurements 9.03 X 6.56 X 4.10 MM

**GRADING RESULTS** 

Carat Weight 1.52 CARAT

Color Grade D

Clarity Grade VV\$ 2

## ADDITIONAL GRADING INFORMATION

Polish **EXCELLENT** 

Symmetry **EXCELLENT** 

Fluorescence NONE

Inscription(s) (3) LG640426042

Comments: This Laboratory Grown Diamond was created by Chemical Vapor Deposition (CVD) growth

process. Type IIa

## LG640426042

Report verification at igi.org

### **PROPORTIONS**





Sample Image Used

#### **CLARITY CHARACTERISTICS**





### **KEY TO SYMBOLS**

Red symbols indicate internal characteristics. Green symbols indicate external characteristics.

### COLOR

| D E F                  | G H I J             | Faint                     | Very Light | Light    |
|------------------------|---------------------|---------------------------|------------|----------|
| CLARITY                |                     |                           |            |          |
| IF                     | WS <sup>1 - 2</sup> | VS <sup>1-2</sup>         | SI 1 - 2   | 1 1 - 3  |
| Internally<br>Flawless | Very Very           | Very<br>Slightly Included | Slightly   | Included |





© IGI 2020, International Gemological Institute

FD - 10 20





July 25, 2024

IGI Report Number LG640426042

Description LABORATORY GROWN DIAMOND

Measure