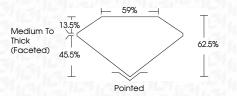

| G H I J             | Faint                     | Very Light | Light    |
|------------------------|---------------------|---------------------------|------------|----------|
| CLARITY                |                     |                           |            |          |
| IF                     | WS <sup>1 - 2</sup> | VS <sup>1-2</sup>         | SI 1 - 2   | 1 1 - 3  |
| Internally<br>Flawless | Very Very           | Very<br>Slightly Included | Slightly   | Included |





© IGI 2020, International Gemological Institute

FD - 10 20





July 25, 2024

IGI Report Number LG640426042

Description LABORATORY GROWN DIAMOND

Measurements 9.03 X 6.56 X 4.10 MM

**OVAL BRILLIANT** 

**GRADING RESULTS** 

Shape and Cutting Style

Carat Weight 1.52 CARAT

Color Grade D
Clarity Grade VV\$ 2



#### ADDITIONAL GRADING INFORMATION

Polish **EXCELLENT** 

Symmetry **EXCELLENT** 

Fluorescence NONE Inscription(s) (G) LG640426042

Comments: This Laboratory Grown Diamond was created by Chemical Vapor Deposition (CVD) growth process.

Type IIa