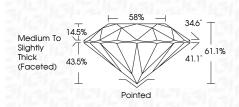

### PROPORTIONS

| July 29, 2024           |                          |
|-------------------------|--------------------------|
| IGI Report Number       | LG640426177              |
| Description             | LABORATORY GROWN DIAMOND |
| Shape and Cutting Style | ROUND BRILLIANT          |
| Measurements            | 6.53 - 6.59 X 4.00 MM    |
| GRADING RESULTS         |                          |
| Carat Weight            | 1.03 CARAT               |
| Color Grade             | D                        |
| Clarity Grade           | VVS 1                    |
| Cut Grade               | IDEAL                    |
| ADDITIONAL GRADING I    | NFORMATION               |

# July 29, 2024

| IGI Report Number   | LG640426177              |
|---------------------|--------------------------|
| Description         | LABORATORY GROWN DIAMOND |
| Shape and Cutting S | tyle ROUND BRILLIANT     |
| Measurements        | 6.53 - 6.59 X 4.00 MM    |
| GRADING RESULTS     |                          |
| Carat Weight        | 1.03 CARAT               |
| Color Grade         | D                        |
| Clarity Grade       | VVS 1                    |
| Cut Grade           | IDEAL                    |
|                     |                          |