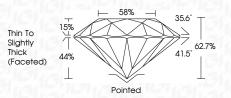

| G H I J                        | Faint                     | Very Light           | Light    |
|------------------------|--------------------------------|---------------------------|----------------------|----------|
| <b>CLARITY</b>         | VVS <sup>1 - 2</sup>           | VS <sup>1 - 2</sup>       | SI 1-2               | 11-3     |
| Internally<br>Flawless | Very Very<br>Slightly Included | Very<br>Slightly Included | Slightly<br>Included | Included |



© IGI 2020, International Gemological Institute

FD - 10 20





July 26, 2024

IGI Report Number LG640428349

Description LABORATORY GROWN DIAMOND

Shape and Cutting Style ROUND BRILLIANT

Measurements 8.13 - 8.19 X 5.11 MM

**GRADING RESULTS** 

Carat Weight 2.09 CARATS

Color Grade G
Clarity Grade VS 1

Cut Grade EXCELLENT



#### ADDITIONAL GRADING INFORMATION

Polish EXCELLENT
Symmetry EXCELLENT

Fluorescence NONE

Inscription(s) IG640428349

Comments: This Laboratory Grown Diamond was created by Chemical Vapor Deposition (CVD) growth process.

Type IIa