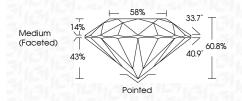

--------|--------------------|--------|------------|-------|
| CLARITY |                    |        |            |       |
| F       | VVS <sup>1-2</sup> | VS 1-2 | SI 1-2     | I 1-3 |
|         |                    |        |            |       |



© IGI 2020, International Gemological Institute

FD - 10 20

# THIS DOCUMENT WAS PRODUCED WITH THE FOLLOWING SECURITY MEASURES: SPECIAL DOCUMENT PAPER, IN SCREENS, WATERMARK BACKGROUND DESERS, HOLOGRAM AND OTHER SECURITY FAURES NOT LISTED AND DO DICKED DOCUMENT SECURITY FAURITY GUIDENINS.



June 26, 2024

IGI Report Number LG640433925

Description LABORATORY GROWN DIAMOND

Shape and Cutting Style ROUND BRILLIANT

Measurements 7.38 - 7.43 X 4.50 MM

GRADING RESULTS

Carat Weight 1.51 CARAT

Color Grade E
Clarity Grade VS 1

Cut Grade IDEAL



#### ADDITIONAL GRADING INFORMATION

Polish EXCELLENT
Symmetry EXCELLENT

Fluorescence NONE

Inscription(s)

(G) LG640433925

Comments: This Laboratory Grown Diamond was

created by Chemical Vapor Deposition (CVD) growth process.

Type IIa