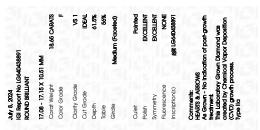

### LABORATORY GROWN DIAMOND REPORT

July 8, 2024

IGI Report Number LG640438891

Description LABORATORY GROWN DIAMOND

Shape and Cutting Style ROUND BRILLIANT

17.08 - 17.15 X 10.51 MM Measurements

**GRADING RESULTS** 

Carat Weight **18.65 CARATS** 

Color Grade

Clarity Grade VS 1

Cut Grade **IDEAL** 

### ADDITIONAL GRADING INFORMATION

**EXCELLENT** Polish

Symmetry **EXCELLENT** 

NONE Fluorescence

1/到 LG640438891 Inscription(s)

Comments: HEARTS & ARROWS

As Grown - No indication of post-growth treatment. This Laboratory Grown Diamond was created by Chemical Vapor Deposition (CVD) growth process.

Type IIa