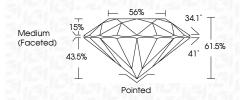

### LABORATORY GROWN DIAMOND REPORT

July 8, 2024

IGI Report Number LG640438891

Description LABORATORY GROWN DIAMOND

Shape and Cutting Style ROUND BRILLIANT

17.08 - 17.15 X 10.51 MM Measurements

**GRADING RESULTS** 

LG640438891 Description LABORATORY GROWN DIAMOND

Shape and Cutting Style ROUND BRILLIANT

Measurements 17.08 - 17.15 X 10.51 MM

**GRADING RESULTS** 

Carat Weight **18.65 CARATS** 

IDEAL

Color Grade Clarity Grade VS 1