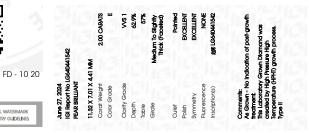

#### LABORATORY GROWN DIAMOND REPORT

| June 27, 2024           |                          |
|-------------------------|--------------------------|
| IGI Report Number       | LG640441542              |
| Description             | LABORATORY GROWN DIAMOND |
| Shape and Cutting Style | PEAR BRILLIANT           |
| Measurements            | 11.32 X 7.01 X 4.41 MM   |
| GRADING RESULTS         |                          |
| Carat Weight            | 2.00 CARATS              |
| Color Grade             | E I CI S E I CI S E      |
| Clarity Grade           | VVS 1                    |

#### ADDITIONAL GRADING INFORMATION

| Polish         | EXCELLENT            |
|----------------|----------------------|
| Symmetry       | EXCELLENT            |
| Fluorescence   | NONE                 |
| Inscription(s) | <b>化</b> LG640441542 |

Comments: As Grown - No indication of post-growth treatment.

This Laboratory Grown Diamond was created by High Pressure High Temperature (HPHT) growth process. Type II

# June 27, 2024

| 00110 2772021       |                          |  |
|---------------------|--------------------------|--|
| IGI Report Number   | LG640441542              |  |
| Description         | LABORATORY GROWN DIAMOND |  |
| Shape and Cutting S | tyle PEAR BRILLIANT      |  |
| Measurements        | 11.32 X 7.01 X 4.41 MM   |  |
| GRADING RESULTS     |                          |  |
| Carat Weight        | 2.00 CARATS              |  |
| Color Grade         | E                        |  |
| Clarity Grade       | VVS 1                    |  |
|                     |                          |  |

#### ADDITIONAL GRADING INFORMATION

| Polish                                                                                                                                                                              | EXCELLENT        |  |
|-------------------------------------------------------------------------------------------------------------------------------------------------------------------------------------|------------------|--|
| Symmetry                                                                                                                                                                            | EXCELLENT        |  |
| Fluorescence                                                                                                                                                                        | NONE             |  |
| Inscription(s)                                                                                                                                                                      | (67) LG640441542 |  |
| Comments: As Grown - No indication of post-growth<br>treatment.<br>This Laboratory Grown Diamond was created by High<br>Pressure High Temperature (HPHT) growth process.<br>Type II |                  |  |