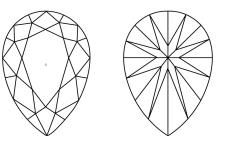

### PROPORTIONS

#### **CLARITY CHARACTERISTICS**

#### **KEY TO SYMBOLS**

Red symbols indicate internal characteristics. Green symbols indicate external characteristics.

Sample Image Used