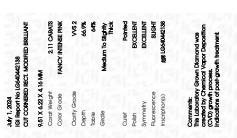

## LABORATORY GROWN DIAMOND REPORT

July 1, 2024

IGI Report Number LG640442138

Description LABORATORY GROWN DIAMOND

Shape and Cutting Style CUT CORNERED RECTANGULAR

MODIFIED BRILLIANT

Measurements 9.51 X 6.22 X 4.16 MM

**GRADING RESULTS** 

Carat Weight 2.11 CARATS

Color Grade FANCY INTENSE PINK

Clarity Grade VVS 2

### ADDITIONAL GRADING INFORMATION

Polish EXCELLENT

Symmetry **EXCELLENT** 

Fluorescence SLIGHT

Inscription(s) (3) LG640442138

Comments: This Laboratory Grown Diamond was created by Chemical Vapor Deposition (CVD) growth

process.

Indications of post-growth treatment.