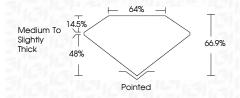

al characteristics.

## COLOR

| D E F      | G H I J              | Faint             | Very Light | Light    |
|------------|----------------------|-------------------|------------|----------|
| CLARITY    |                      |                   |            |          |
| F          | VVS <sup>1 - 2</sup> | VS <sup>1-2</sup> | SI 1-2     | 1 1 - 3  |
| Internally | Very Very            | Very              | Slightly   | Included |



© IGI 2020, International Gemological Institute

FD - 10 20





July 1, 2024

IGI Report Number LG640442138

Description LABORATORY GROWN DIAMOND

Shape and Cutting Style CUT CORNERED RECTANGULAR MODIFIED

BRILLIANT

VVS 2

Measurements 9.51 X 6.22 X 4.16 MM

**GRADING RESULTS** 

Carat Weight 2.11 CARATS

Color Grade FANCY INTENSE PINK

Clarity Grade



#### ADDITIONAL GRADING INFORMATION

Polish EXCELLENT
Symmetry EXCELLENT

Fluorescence SUGHT

Inscription(s)

Comments: This Laboratory Grown Diamond was created by Chemical Vapor Deposition (CVD) growth

process.

Indications of post-growth treatment.