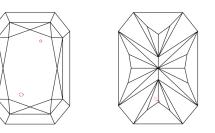

## PROPORTIONS

**CLARITY CHARACTERISTICS** 

#### **KEY TO SYMBOLS**

Red symbols indicate internal characteristics. Green symbols indicate external characteristics.

Sample Image Used

# COLOR

| DEF                    | GHIJ                           | Faint V                   | 'ery Light L         | ight             |
|------------------------|--------------------------------|---------------------------|----------------------|------------------|
| CLARITY                | WS <sup>1 - 2</sup>            | VS <sup>1-2</sup>         | SI <sup>1-2</sup>    | 1 <sup>1-3</sup> |
| Internally<br>Flawless | Very Very<br>Slightly Included | Very<br>Slightly Included | Slightly<br>Included | Included         |
| © IGI :                | 2020, International Ger        | nological institute       |                      | FD - 10 20       |