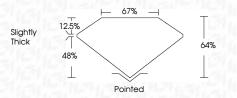

t | Light |
|---------|--------------------|--------|------------|-------|
| CLARITY |                    |        |            |       |
| F       | VVS <sup>1-2</sup> | VS 1-2 | SI 1-2     | I 1-3 |
|         |                    |        |            |       |



© IGI 2020, International Gemological Institute

FD - 10 20

THE DOCUMENT WAS PRODUCED WITH THE FOLLOWING SECURITY MEASURES: SPECIAL DOCUMENT PAPER, INX SCREENS, WATERMARK BACKGROUND DEBINE HOLOGRAM AND OTHER SECURITY FAURES NOT LISTED AND DO DICCED DOCUMENT SCURITY INDUSTRY GUIDELINES.



June 29, 2024

IGI Report Number LG640451215

Description LABORATORY GROWN DIAMOND

Shape and Cutting Style SQUARE EMERALD CUT

Measurements 8.25 X 8.00 X 5.12 MM

GRADING RESULTS

Carat Weight 3,10 CARATS
Color Grade D

VS 1

Clarity Grade



#### ADDITIONAL GRADING INFORMATION

Polish EXCELLENT
Symmetry EXCELLENT

Fluorescence NONE Inscription(s) ISI LG640451215

Comments: This Laboratory Grown Diamond was created by Chemical Vapor Deposition (CVD) growth process.

Type IIa