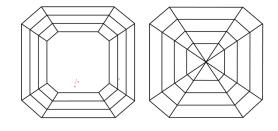

# **ELECTRONIC COPY**

### LABORATORY GROWN DIAMOND REPORT

June 29, 2024

IGI Report Number LG640451215

Description LABORATORY GROWN DIAMOND

Shape and Cutting Style SQUARE EMERALD CUT

Measurements 8.25 X 8.00 X 5.12 MM

**GRADING RESULTS** 

Carat Weight 3.10 CARATS

Color Grade D

Clarity Grade VS 1

## ADDITIONAL GRADING INFORMATION

Polish **EXCELLENT** 

Symmetry **EXCELLENT** 

Fluorescence NONE

Inscription(s) (3) LG640451215

Comments: This Laboratory Grown Diamond was created by Chemical Vapor Deposition (CVD) growth

process. Type IIa

# LG640451215

Report verification at igi.org

### **PROPORTIONS**





Sample Image Used

#### **CLARITY CHARACTERISTICS**



### **KEY TO SYMBOLS**

Red symbols indicate internal characteristics. Green symbols indicate external characteristics.

## COLOR

| D E F   | G H I J            | Faint  | Very Light | Light |
|---------|--------------------|--------|------------|-------|
| CLARITY |                    |        |            |       |
| F       | VVS <sup>1-2</sup> | VS 1-2 | SI 1-2     | I 1-3 |
|         |                    |        |            |       |



© IGI 2020, International Gemological Institute

FD - 10 20

THE DOCUMENT WAS PRODUCED WITH THE FOLLOWING SECURITY MEASURES: SPECIAL DOCUMENT PAPER, INX SCREENS, WATERMARK BACKGROUND DEBINE HOLOGRAM AND OTHER SECURITY FAURES NOT LISTED AND DO DICCED DOCUMENT SCURITY INDUSTRY GUIDELINES.



June 29, 2024

IGI Report Number LG640451215

Description