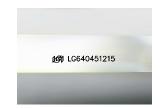

### LABORATORY GROWN DIAMOND REPORT

June 29, 2024

IGI Report Number LG640451215

Description LABORATORY GROWN DIAMOND

Shape and Cutting Style SQUARE EMERALD CUT

Measurements 8.25 X 8.00 X 5.12 MM

**GRADING RESULTS** 

# LG640451215

Report verification at igi.org