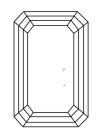

## **ELECTRONIC COPY**

#### LABORATORY GROWN DIAMOND REPORT

June 27, 2024

IGI Report Number LG640451256

Description LABORATORY GROWN DIAMOND

Shape and Cutting Style EMERALD CUT

Measurements 7.60 X 5.55 X 3.75 MM

**GRADING RESULTS** 

Carat Weight 1.53 CARAT

Color Grade

Ε

VS 1

Clarity Grade

### ADDITIONAL GRADING INFORMATION

Polish **EXCELLENT** 

Symmetry **EXCELLENT** 

Fluorescence NONE

Inscription(s) (3) LG640451256

Comments: This Laboratory Grown Diamond was created by Chemical Vapor Deposition (CVD) growth

process. Type IIa

## LG640451256

Report verification at igi.org

#### **PROPORTIONS**





Sample Image Used

#### **CLARITY CHARACTERISTICS**





#### **KEY TO SYMBOLS**

Red symbols indicate internal characteristics. Green symbols indicate external characteristics.

# COLOR

| D E F                  | G H I J                        | Faint                     | Very Light           | Light    |
|------------------------|--------------------------------|---------------------------|----------------------|----------|
| CLARITY<br>IF          | W\$ <sup>1 - 2</sup>           | VS <sup>1-2</sup>         | SI 1-2               | 1-3      |
| Internally<br>Flawless | Very Very<br>Slightly Included | Very<br>Slightly Included | Slightly<br>Included | Included |



© IGI 2020, International Gemological Institute

FD - 10 20







June 27, 2024

IGI Report Number LG640451256

Description LABORATORY GROWN DIAMOND

Shape and Cutting Style