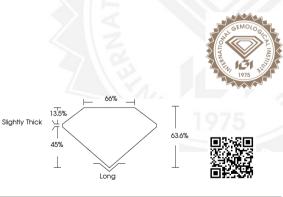

## LABORATORY GROWN DIAMOND REPORT

| July 4, 2024            |                          |
|-------------------------|--------------------------|
| IGI Report Number       | LG640452464              |
| Description             | LABORATORY GROWN DIAMOND |
| Shape and Cutting Style | EMERALD CUT              |
| Measurements            | 5.47 X 3.82 X 2.43 MM    |
|                         |                          |