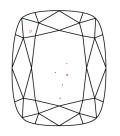

# **ELECTRONIC COPY**

### LABORATORY GROWN DIAMOND REPORT

June 28, 2024

IGI Report Number LG640452829

Description LABORATORY GROWN DIAMOND

Shape and Cutting Style CUSHION BRILLIANT

Measurements 9.10 X 6.60 X 4.37 MM

**GRADING RESULTS** 

Carat Weight 2.08 CARATS

Color Grade

G

Clarity Grade V\$ 1

## ADDITIONAL GRADING INFORMATION

Polish **EXCELLENT** 

Symmetry **EXCELLENT** 

Fluorescence NONE

Inscription(s) (3) LG640452829

Comments: This Laboratory Grown Diamond was created by Chemical Vapor Deposition (CVD) growth

process. Type IIa

# LG640452829

Report verification at igi.org

### **PROPORTIONS**





Sample Image Used

#### **CLARITY CHARACTERISTICS**





### **KEY TO SYMBOLS**

Red symbols indicate internal characteristics. Green symbols indicate external characteristics.

# COLOR

| D E F   | G H I J            | Faint  | Very Light | Light |
|---------|--------------------|--------|------------|-------|
| CLARITY |                    |        |            |       |
| F       | VVS <sup>1-2</sup> | VS 1-2 | SI 1-2     | I 1-3 |
|         |                    |        |            |       |



© IGI 2020, International Gemological Institute

FD - 10 20

## THE DOCUMENT WAS PRODUCED WITH THE FOLLOWING SECURITY MEASURES: SPECIAL DOCUMENT PAPER, INX SCREEMS, WATERMARK BACKGROUAD DESIGNS, HOLOGRAMA AND OTHER SECURITY FEATURES NOT LISTED AND DO DICCEED DOCUMENT SECURITY NOUSTRY GUDELINES.



June 28, 2024

IGI Report Number LG640452829

Des