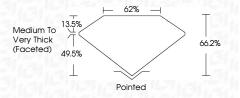

---------|--------------------|--------|------------|-------|
| CLARITY |                    |        |            |       |
| F       | VVS <sup>1-2</sup> | VS 1-2 | SI 1-2     | I 1-3 |
|         |                    |        |            |       |



© IGI 2020, International Gemological Institute

FD - 10 20

## THE DOCUMENT WAS PRODUCED WITH THE FOLLOWING SECURITY MEASURES: SPECIAL DOCUMENT PAPER, INX SCREEMS, WATERMARK BACKGROUAD DESIGNS, HOLOGRAMA AND OTHER SECURITY FEATURES NOT LISTED AND DO DICCEED DOCUMENT SECURITY NOUSTRY GUDELINES.



June 28, 2024

IGI Report Number LG640452829

Description LABORATORY GROWN DIAMOND

CUSHION BRILLIANT

Measurements 9.10 X 6.60 X 4.37 MM

**GRADING RESULTS** 

Shape and Cutting Style

Carat Weight 2.08 CARATS

Color Grade G
Clarity Grade V\$ 1



#### ADDITIONAL GRADING INFORMATION

Polish EXCELLENT
Symmetry EXCELLENT

Fluorescence NONE

Inscription(s) (15) LG640452829

Comments: This Laboratory Grown Diamond was created by Chemical Vapor Deposition (CVD) growth process.

Type IIa