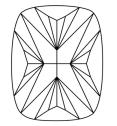

# **ELECTRONIC COPY**

#### LABORATORY GROWN DIAMOND REPORT

June 30, 2024

IGI Report Number LG640457626

Description LABORATORY GROWN DIAMOND

Shape and Cutting Style CUSHION BRILLIANT

Measurements 7.77 X 5.83 X 3.90 MM

**GRADING RESULTS** 

Carat Weight 1.41 CARAT

Color Grade

Clarity Grade VS 1

## ADDITIONAL GRADING INFORMATION

Polish **EXCELLENT** 

Symmetry **EXCELLENT** 

Fluorescence NONE

Inscription(s) (3) LG640457626

Comments: This Laboratory Grown Diamond was created by Chemical Vapor Deposition (CVD) growth

process. Type IIa

## LG640457626

Report verification at igi.org

#### **PROPORTIONS**





Sample Image Used

#### **CLARITY CHARACTERISTICS**





#### **KEY TO SYMBOLS**

Red symbols indicate internal characteristics. Green symbols indicate external characteristics.

### COLOR

| D E F   | G H I J            | Faint  | Very Light | Light |
|---------|--------------------|--------|------------|-------|
| CLARITY |                    |        |            |       |
| F       | VVS <sup>1-2</sup> | VS 1-2 | SI 1-2     | I 1-3 |
|         |                    |        |            |       |



© IGI 2020, International Gemological Institute

FD - 10 20

# THIS DOCUMENT WAS PRODUCED WITH THE FOLLOWING SECURITY MEASURES: SPECIAL DOCUMENT PAPER, INX SCREENS, WATERMARK BACKGROUND DESIGNS, FOLOGRAM AND OTHER SCURITY FEATURES NOT LISTED AND DO DICKEED DOCUMENT SCURITY FIDURITY GUIDELINES.



June 30, 2024

IGI Report Number LG640457626

Des