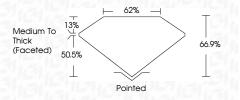

Light |
|---------|--------------------|--------|------------|-------|
| CLARITY |                    |        |            |       |
| F       | VVS <sup>1-2</sup> | VS 1-2 | SI 1-2     | I 1-3 |
|         |                    |        |            |       |



© IGI 2020, International Gemological Institute

FD - 10 20

# THIS DOCUMENT WAS PRODUCED WITH THE FOLLOWING SECURITY MEASURES: SPECIAL DOCUMENT PAPER, INX SCREENS, WATERMARK BACKGROUND DESIGNS, FOLOGRAM AND OTHER SCURITY FEATURES NOT LISTED AND DO DICKEED DOCUMENT SCURITY FIDURITY GUIDELINES.



June 30, 2024

IGI Report Number LG640457626

Description LABORATORY GROWN DIAMOND

Shape and Cutting Style CUSHION BRILLIANT

Measurements 7.77 X 5.83 X 3.90 MM

GRADING RESULTS

Carat Weight 1.41 CARAT

VS 1

Color Grade
Clarity Grade



#### ADDITIONAL GRADING INFORMATION

Polish EXCELLENT
Symmetry EXCELLENT

Fluorescence NONE Inscription(s) IGN LG640457626

Comments: This Laboratory Grown Diamond was created by Chemical Vapor Deposition (CVD) growth

process. Type IIa