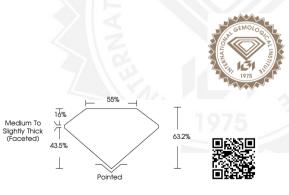

## LABORATORY GROWN DIAMOND REPORT

| July 1, 2024                  |                                                                                                                                                                                                                                                                                                                                                                                                                                                                                                                                                                                                                                                                                                                                                                                                                                                                                                                                                                                                                                                                                                                                                                                                                                                                                                                                                                                                                                                                                                                                                                                                                                                                                                                                                                                                                                                                                                                                                                                                                                                                                                                                |
|-------------------------------|--------------------------------------------------------------------------------------------------------------------------------------------------------------------------------------------------------------------------------------------------------------------------------------------------------------------------------------------------------------------------------------------------------------------------------------------------------------------------------------------------------------------------------------------------------------------------------------------------------------------------------------------------------------------------------------------------------------------------------------------------------------------------------------------------------------------------------------------------------------------------------------------------------------------------------------------------------------------------------------------------------------------------------------------------------------------------------------------------------------------------------------------------------------------------------------------------------------------------------------------------------------------------------------------------------------------------------------------------------------------------------------------------------------------------------------------------------------------------------------------------------------------------------------------------------------------------------------------------------------------------------------------------------------------------------------------------------------------------------------------------------------------------------------------------------------------------------------------------------------------------------------------------------------------------------------------------------------------------------------------------------------------------------------------------------------------------------------------------------------------------------|
| IGI Report Number             | LG640459231                                                                                                                                                                                                                                                                                                                                                                                                                                                                                                                                                                                                                                                                                                                                                                                                                                                                                                                                                                                                                                                                                                                                                                                                                                                                                                                                                                                                                                                                                                                                                                                                                                                                                                                                                                                                                                                                                                                                                                                                                                                                                                                    |
| Description                   | LABORATORY GROWN DIAMOND                                                                                                                                                                                                                                                                                                                                                                                                                                                                                                                                                                                                                                                                                                                                                                                                                                                                                                                                                                                                                                                                                                                                                                                                                                                                                                                                                                                                                                                                                                                                                                                                                                                                                                                                                                                                                                                                                                                                                                                                                                                                                                       |
| Shape and Cutting Style       | MARQUISE BRILLIANT                                                                                                                                                                                                                                                                                                                                                                                                                                                                                                                                                                                                                                                                                                                                                                                                                                                                                                                                                                                                                                                                                                                                                                                                                                                                                                                                                                                                                                                                                                                                                                                                                                                                                                                                                                                                                                                                                                                                                                                                                                                                                                             |
| Measurements                  | 9.54 X 4.68 X 2.96 MM                                                                                                                                                                                                                                                                                                                                                                                                                                                                                                                                                                                                                                                                                                                                                                                                                                                                                                                                                                                                                                                                                                                                                                                                                                                                                                                                                                                                                                                                                                                                                                                                                                                                                                                                                                                                                                                                                                                                                                                                                                                                                                          |
| GRADING RESULTS               |                                                                                                                                                                                                                                                                                                                                                                                                                                                                                                                                                                                                                                                                                                                                                                                                                                                                                                                                                                                                                                                                                                                                                                                                                                                                                                                                                                                                                                                                                                                                                                                                                                                                                                                                                                                                                                                                                                                                                                                                                                                                                                                                |
| Carat Weight                  | 0.76 CARAT                                                                                                                                                                                                                                                                                                                                                                                                                                                                                                                                                                                                                                                                                                                                                                                                                                                                                                                                                                                                                                                                                                                                                                                                                                                                                                                                                                                                                                                                                                                                                                                                                                                                                                                                                                                                                                                                                                                                                                                                                                                                                                                     |
| Color Grade                   | E TO CONTRACTOR DE LA CONTRACTÓRIA DE LA CONTRACTORIA DE LA CONTRACTICA DE LA CONTRACTORIA DE LA CONTRACTICA DE LA CONTRACTICA DE LA CONTRACTORIA DE L |
| Clarity Grade                 | VS 2                                                                                                                                                                                                                                                                                                                                                                                                                                                                                                                                                                                                                                                                                                                                                                                                                                                                                                                                                                                                                                                                                                                                                                                                                                                                                                                                                                                                                                                                                                                                                                                                                                                                                                                                                                                                                                                                                                                                                                                                                                                                                                                           |
| ADDITIONAL GRADING INFOR      | RMATION                                                                                                                                                                                                                                                                                                                                                                                                                                                                                                                                                                                                                                                                                                                                                                                                                                                                                                                                                                                                                                                                                                                                                                                                                                                                                                                                                                                                                                                                                                                                                                                                                                                                                                                                                                                                                                                                                                                                                                                                                                                                                                                        |
| Polish                        | EXCELLENT                                                                                                                                                                                                                                                                                                                                                                                                                                                                                                                                                                                                                                                                                                                                                                                                                                                                                                                                                                                                                                                                                                                                                                                                                                                                                                                                                                                                                                                                                                                                                                                                                                                                                                                                                                                                                                                                                                                                                                                                                                                                                                                      |
| Symmetry                      | EXCELLENT                                                                                                                                                                                                                                                                                                                                                                                                                                                                                                                                                                                                                                                                                                                                                                                                                                                                                                                                                                                                                                                                                                                                                                                                                                                                                                                                                                                                                                                                                                                                                                                                                                                                                                                                                                                                                                                                                                                                                                                                                                                                                                                      |
| Fluorescence                  | NONE                                                                                                                                                                                                                                                                                                                                                                                                                                                                                                                                                                                                                                                                                                                                                                                                                                                                                                                                                                                                                                                                                                                                                                                                                                                                                                                                                                                                                                                                                                                                                                                                                                                                                                                                                                                                                                                                                                                                                                                                                                                                                                                           |
| Inscription(s)                | (G1LG640459231                                                                                                                                                                                                                                                                                                                                                                                                                                                                                                                                                                                                                                                                                                                                                                                                                                                                                                                                                                                                                                                                                                                                                                                                                                                                                                                                                                                                                                                                                                                                                                                                                                                                                                                                                                                                                                                                                                                                                                                                                                                                                                                 |
| Comments: This Laboratory Gro | own Diamond was created by                                                                                                                                                                                                                                                                                                                                                                                                                                                                                                                                                                                                                                                                                                                                                                                                                                                                                                                                                                                                                                                                                                                                                                                                                                                                                                                                                                                                                                                                                                                                                                                                                                                                                                                                                                                                                                                                                                                                                                                                                                                                                                     |

#### July 1, 2024

| GI Report Num   | ber LG640459231     |
|-----------------|---------------------|
| ARQUISE BRIL    | LIANT               |
| ABORATORY G     | ROWN DIAMOND        |
| .54 X 4.68 X 2. | 96 MM               |
| Carat Weight    | 0.76 CARAT          |
| Color Grade     | E                   |
| Clarity Grade   | V\$ 2               |
| Polish          | EXCELLENT           |
| lymmetry        | EXCELLENT           |
| luorescence     | NONE                |
| nscription(s)   | 1671 LG640459231    |
|                 | Laboratory Grown    |
| Diamond was a   |                     |
| Chemical Vapo   | pr Deposition (CVD) |

growth process. Type IIa

IGI Report Number LG640459231 MARQUISE BRILLIANT LABORATORY GROWN DIAMOND

9.54 X 4.68 X 2.96 MM

C

| Carat Weight           | 0.76 CARAT          |
|------------------------|---------------------|
| Color Grade            | E                   |
| Clarity Grade          | VS 2                |
| Polish                 | EXCELLENT           |
| Symmetry               | EXCELLENT           |
| Fluorescence           | NONE                |
| Inscription(s)         | 161 LG640459231     |
| Comments: This         | Laboratory Grown    |
| Diamond was created by |                     |
| Chemical Vap           | or Deposition (CVD) |