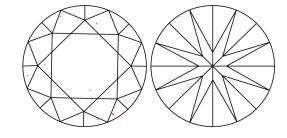

# **ELECTRONIC COPY**

### LABORATORY GROWN DIAMOND REPORT

July 5, 2024

IGI Report Number LG640460512

Description LABORATORY GROWN DIAMOND

Shape and Cutting Style ROUND BRILLIANT

Measurements 8.24 - 8.28 X 5.21 MM

**GRADING RESULTS** 

Carat Weight 2.19 CARATS

Color Grade

Clarity Grade VS 1

Cut Grade EXCELLENT

### ADDITIONAL GRADING INFORMATION

Polish **EXCELLENT** 

Symmetry **EXCELLENT** 

Fluorescence NONE

Inscription(s) (3) LG640460512

Comments: This Laboratory Grown Diamond was created by Chemical Vapor Deposition (CVD) growth

process. Type IIa

## LG640460512

Report verification at igi.org

### **PROPORTIONS**





### Sample Image Used

#### **CLARITY CHARACTERISTICS**



### **KEY TO SYMBOLS**

Red symbols indicate internal characteristics. Green symbols indicate external characteristics.

## COLOR

| DEF                    | G H I J                        | Faint                     | Very Light           | Light    |
|------------------------|--------------------------------|---------------------------|----------------------|----------|
| <b>CLARITY</b>         | VVS <sup>1 - 2</sup>           | VS <sup>1 - 2</sup>       | SI 1-2               | 11-3     |
| Internally<br>Flawless | Very Very<br>Slightly Included | Very<br>Slightly Included | Slightly<br>Included | Included |



© IGI 2020, International Gemological Institute

FD - 10 20





July 5, 2024

IGI Report Number LG640460512

Description LABORATORY GROWN DIAMOND

Shape and Cutting Style ROUN