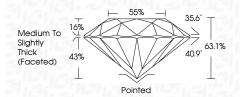

| G H I J                        | Faint                     | Very Light           | Light    |
|------------------------|--------------------------------|---------------------------|----------------------|----------|
| <b>CLARITY</b>         | VVS <sup>1 - 2</sup>           | VS <sup>1 - 2</sup>       | SI 1-2               | 11-3     |
| Internally<br>Flawless | Very Very<br>Slightly Included | Very<br>Slightly Included | Slightly<br>Included | Included |



© IGI 2020, International Gemological Institute

FD - 10 20





July 5, 2024

IGI Report Number LG640460512

Description LABORATORY GROWN DIAMOND

Shape and Cutting Style ROUND BRILLIANT

Measurements 8.24 - 8.28 X 5.21 MM

GRADING RESULTS

Carat Weight 2.19 CARATS

Color Grade F
Clarity Grade V\$1

Cut Grade EXCELLENT



#### ADDITIONAL GRADING INFORMATION

Polish EXCELLENT
Symmetry EXCELLENT

Fluorescence NONE

Inscription(s)

(G) LG640460512

Comments: This Laboratory Grown Diamond was

created by Chemical Vapor Deposition (CVD) growth process.

Type IIa