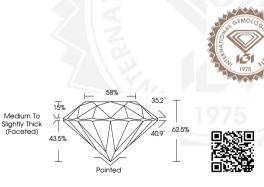

#### 5.19 - 5.21 X 3.25 MM

Carat Weight 0.54 CARAT Color Grade Clarity Grade VS 1 Cut Grade IDEAL Polish EXCELLENT EXCELLENT Symmetry NONE Fluorescence Inscription(s) 1/5/1 LG640461164 Comments: This Laboratory Grown Diamond was created by

# July 1, 2024

IGI Report Number LG640461164 ROUND BRILLIANT LABORATORY GROWN DIAMOND 5.19 - 5.21 X 3.25 MM Carat Weight 0.54 CARAT Color Grade Clarity Grade VS 1 Cut Grade IDEAL EXCELLENT Polish EXCELLENT Symmetry Fluorescence NONE Inscription(s) 1691 LG640461164 Comments: This Laboratory Grown Diamond was created by Chemical Vapor Deposition (CVD) growth process. Type IIa