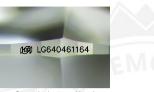

### LABORATORY GROWN DIAMOND REPORT

| July 1, 2024            |                          |
|-------------------------|--------------------------|
| IGI Report Number       | LG640461164              |
| Description             | LABORATORY GROWN DIAMOND |
| Shape and Cutting Style | ROUND BRILLIANT          |
| Measurements            | 5.19 - 5.21 X 3.25 MM    |
| GRADING RESULTS         |                          |
| Carat Weight            | 0.54 CARAT               |
| Color Grade             | F                        |

#### LG640461164

Sample Image Used

July 1, 2024 IG Report Number LG640461164 ROUND BRILLIANT LABORATORY GROWN DIAMOND

#### 5.19 - 5.21 X 3.25 MM

Carat Weight 0.54 CARAT Color Grade Clarity Grade VS 1 Cut Grade IDEAL Polish EXCELLENT EXCELLENT Symmetry NONE Fluorescence Inscription(s) 1/5/1 LG640461164 Comments: This Laboratory Grown Diamond was created by

# July 1, 2024

IGI Report Number LG640461164 ROUND BRILLIANT LABORATORY GROWN DIAMOND 5.19 - 5.21 X 3.25 MM Carat Weight 0.54 CARAT Color Grade Clarity Grade VS 1 Cut Grade IDEAL EXCELLENT Polish EXCELLENT Symmetry Fluorescence NONE Inscription(s) 1691 LG640461164 Comments: This Laboratory Grown Diamond was created by Chemical Vapor Deposition (CVD) growth process. Type IIa