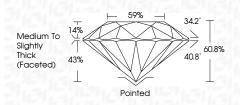

# PROPORTIONS

| 30550121130555                 |                          |  |  |
|--------------------------------|--------------------------|--|--|
| July 1, 2024                   |                          |  |  |
| IGI Report Number              | LG640464167              |  |  |
| Description                    | LABORATORY GROWN DIAMOND |  |  |
| Shape and Cutting Style        | ROUND BRILLIANT          |  |  |
| Measurements                   | 6.56 - 6.58 X 4.00 MM    |  |  |
| GRADING RESULTS                |                          |  |  |
| Carat Weight                   | 1.06 CARAT               |  |  |
| Color Grade                    | 민이들만이죠                   |  |  |
| Clarity Grade                  | VVS 1                    |  |  |
| Cut Grade                      | IDEAL                    |  |  |
| ADDITIONAL GRADING INFORMATION |                          |  |  |

| a state of the second sec |                       |
|------------------------------------------------------------------------------------------------------------------------------------------------------------------------------------------------------------------------------------------------------------------------------------------------------------------------------------------------------------------------------------------------------------------------------------------------------------------------------------------------------------------------------------------------------------------------------------------------------------------------------------------------------------------------------------------------------------------------------------------------------------------------------------------------------------------------------------------------------------------------------------------------------------------------------------------------------------------------------------------------------------------------------------------------------------------------------------------------------------------------------------------------------------------------------------------------------------------------------------------------------------------------------------------------------------------------------------------------------------------------------------------------------------------------------------------------------------------------------------------------------------------------------------------------------------------------------------------------------------------------------------------------------------------------------------------------------------------------------------------------------------------------------------------------------------------------------------------------------------------------------------|-----------------------|
| Number                                                                                                                                                                                                                                                                                                                                                                                                                                                                                                                                                                                                                                                                                                                                                                                                                                                                                                                                                                                                                                                                                                                                                                                                                                                                                                                                                                                                                                                                                                                                                                                                                                                                                                                                                                                                                                                                             | LG640464167           |
| h LABO                                                                                                                                                                                                                                                                                                                                                                                                                                                                                                                                                                                                                                                                                                                                                                                                                                                                                                                                                                                                                                                                                                                                                                                                                                                                                                                                                                                                                                                                                                                                                                                                                                                                                                                                                                                                                                                                             | RATORY GROWN DIAMOND  |
| d Cutting Style                                                                                                                                                                                                                                                                                                                                                                                                                                                                                                                                                                                                                                                                                                                                                                                                                                                                                                                                                                                                                                                                                                                                                                                                                                                                                                                                                                                                                                                                                                                                                                                                                                                                                                                                                                                                                                                                    | ROUND BRILLIANT       |
| nents                                                                                                                                                                                                                                                                                                                                                                                                                                                                                                                                                                                                                                                                                                                                                                                                                                                                                                                                                                                                                                                                                                                                                                                                                                                                                                                                                                                                                                                                                                                                                                                                                                                                                                                                                                                                                                                                              | 6.56 - 6.58 X 4.00 MM |
| RESULTS                                                                                                                                                                                                                                                                                                                                                                                                                                                                                                                                                                                                                                                                                                                                                                                                                                                                                                                                                                                                                                                                                                                                                                                                                                                                                                                                                                                                                                                                                                                                                                                                                                                                                                                                                                                                                                                                            |                       |
| ght                                                                                                                                                                                                                                                                                                                                                                                                                                                                                                                                                                                                                                                                                                                                                                                                                                                                                                                                                                                                                                                                                                                                                                                                                                                                                                                                                                                                                                                                                                                                                                                                                                                                                                                                                                                                                                                                                | 1.06 CARAT            |
| de                                                                                                                                                                                                                                                                                                                                                                                                                                                                                                                                                                                                                                                                                                                                                                                                                                                                                                                                                                                                                                                                                                                                                                                                                                                                                                                                                                                                                                                                                                                                                                                                                                                                                                                                                                                                                                                                                 | E                     |
| ade                                                                                                                                                                                                                                                                                                                                                                                                                                                                                                                                                                                                                                                                                                                                                                                                                                                                                                                                                                                                                                                                                                                                                                                                                                                                                                                                                                                                                                                                                                                                                                                                                                                                                                                                                                                                                                                                                | VVS 1                 |
| e                                                                                                                                                                                                                                                                                                                                                                                                                                                                                                                                                                                                                                                                                                                                                                                                                                                                                                                                                                                                                                                                                                                                                                                                                                                                                                                                                                                                                                                                                                                                                                                                                                                                                                                                                                                                                                                                                  | IDEAL                 |
|                                                                                                                                                                                                                                                                                                                                                                                                                                                                                                                                                                                                                                                                                                                                                                                                                                                                                                                                                                                                                                                                                                                                                                                                                                                                                                                                                                                                                                                                                                                                                                                                                                                                                                                                                                                                                                                                                    |                       |