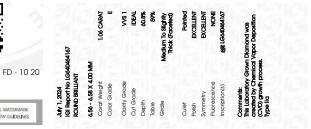

# PROPORTIONS

| 30550121130555                 |                          |  |  |
|--------------------------------|--------------------------|--|--|
| July 1, 2024                   |                          |  |  |
| IGI Report Number              | LG640464167              |  |  |
| Description                    | LABORATORY GROWN DIAMOND |  |  |
| Shape and Cutting Style        | ROUND BRILLIANT          |  |  |
| Measurements                   | 6.56 - 6.58 X 4.00 MM    |  |  |
| GRADING RESULTS                |                          |  |  |
| Carat Weight                   | 1.06 CARAT               |  |  |
| Color Grade                    | 민이들만이죠                   |  |  |
| Clarity Grade                  | VVS 1                    |  |  |
| Cut Grade                      | IDEAL                    |  |  |
| ADDITIONAL GRADING INFORMATION |                          |  |  |

| Polish         | EXCELLENT      |
|----------------|----------------|
| Symmetry       | EXCELLENT      |
| Fluorescence   | NONE           |
| Inscription(s) | 低到 LG640464167 |

Comments: This Laboratory Grown Diamond was created by Chemical Vapor Deposition (CVD) growth process. . Type Ila