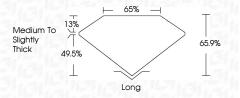

| Light |
|---------|--------------------|--------|------------|-------|
| CLARITY |                    |        |            |       |
| F       | VVS <sup>1-2</sup> | VS 1-2 | SI 1-2     | I 1-3 |
|         |                    |        |            |       |



© IGI 2020, International Gemological Institute

FD - 10 20

THIS DOCUMENT WAS PRODUCED WITH THE FOLLOWING SECURITY MEASURES: SPECIAL DOCUMENT PAPER, INX SCREENS, WATERMARK BACKGROUND DESIGNS, FOLOGRAM AND OTHER SCURITY FEATURES NOT LISTED AND DO DICKEED DOCUMENT SCURITY FIDURITY GUIDELINES.



June 22, 2024

IGI Report Number LG640480631

Description LABORATORY GROWN DIAMOND

EMERALD CUT

VS 1

Measurements 8.15 X 5.48 X 3.61 MM

**GRADING RESULTS** 

Shape and Cutting Style

Carat Weight 1.60 CARAT

Color Grade
Clarity Grade



#### ADDITIONAL GRADING INFORMATION

Polish EXCELLENT
Symmetry EXCELLENT

Fluorescence NONE

Inscription(s) (15) LG640480631

Comments: This Laboratory Grown Diamond was created by Chemical Vapor Deposition (CVD) growth process.

Type IIa