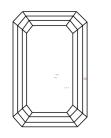

# **ELECTRONIC COPY**

### LABORATORY GROWN DIAMOND REPORT

June 22, 2024

IGI Report Number LG640480631

Description LABORATORY GROWN DIAMOND

Shape and Cutting Style EMERALD CUT

Measurements 8.15 X 5.48 X 3.61 MM

**GRADING RESULTS** 

Carat Weight 1.60 CARAT

Color Grade

Ε

Clarity Grade VS 1

## ADDITIONAL GRADING INFORMATION

Polish **EXCELLENT** 

Symmetry **EXCELLENT** 

Fluorescence NONE

Inscription(s) [13] LG640480631

Comments: This Laboratory Grown Diamond was created by Chemical Vapor Deposition (CVD) growth

process. Type IIa

# LG640480631

Report verification at igi.org

### **PROPORTIONS**





Sample Image Used

#### **CLARITY CHARACTERISTICS**





## **KEY TO SYMBOLS**

Red symbols indicate internal characteristics. Green symbols indicate external characteristics.

## COLOR

| D E F   | G H I J            | Faint  | Very Light | Light |
|---------|--------------------|--------|------------|-------|
| CLARITY |                    |        |            |       |
| F       | VVS <sup>1-2</sup> | VS 1-2 | SI 1-2     | I 1-3 |
|         |                    |        |            |       |



© IGI 2020, International Gemological Institute

FD - 10 20

THIS DOCUMENT WAS PRODUCED WITH THE FOLLOWING SECURITY MEASURES: SPECIAL DOCUMENT PAPER, INX SCREENS, WATERMARK BACKGROUND DESIGNS, FOLOGRAM AND OTHER SCURITY FEATURES NOT LISTED AND DO DICKEED DOCUMENT SCURITY FIDURITY GUIDELINES.



June 22, 2024

IGI Report Number LG640480631

Descri