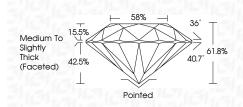

# 36° Medium To Slightly Thic (Faceted)

8%

T

Sample Image Used

1651 LG640484143

#### ADDITIONAL GRADING INFORMATION

| Polish                                                                                                                                                                              | EXCELLENT         |  |
|-------------------------------------------------------------------------------------------------------------------------------------------------------------------------------------|-------------------|--|
| Symmetry                                                                                                                                                                            | EXCELLENT         |  |
| Fluorescence                                                                                                                                                                        | NONE              |  |
| Inscription(s)                                                                                                                                                                      | (157) LG640484143 |  |
| Comments: As Grown - No indication of post-growth<br>treatment.<br>This Laboratory Grown Diamond was created by High<br>Pressure High Temperature (HPHT) growth process.<br>Type II |                   |  |

12 X 3.1

a lon

| redment<br>The Laboratory Gown Damond was<br>acceled by High Pessue High<br>Temperature (HHI) growth process.<br>Type II | The carbon the tradition of the carbon carbon down the carbon down the carbon down the carbon down of the ca |
|--------------------------------------------------------------------------------------------------------------------------|--------------------------------------------------------------------------------------------------------------------------------------------------------------------------------------------------------------------------------------------------------------------------------------------------------------------------------------------------------------------------------------------------------------------------------------------------------------------------------------------------------------------------------------------------------------------------------------------------------------------------------------------------------------------------------------------------------------------------------------------------------------------------------------------------------------------------------------------------------------------------------------------------------------------------------------------------------------------------------------------------------------------------------------------------------------------------------------------------------------------------------------------------------------------------------------------------------------------------------------------------------------------------------------------------------------------------------------------------------------------------------------------------------------------------------------------------------------------------------------------------------------------------------------------------------------------------------------------------------------------------------------------------------------------------------------------------------------------------------------------------------------------------------------------------------------------------------------------------------------------------------------------------------------------------------------------------------------------------------------------------------------------------------------------------------------------------------------------------------------------------------|
| Comments:<br>As Grown - No Indication of post-growth                                                                     | Comments:<br>As Grown - No                                                                                                                                                                                                                                                                                                                                                                                                                                                                                                                                                                                                                                                                                                                                                                                                                                                                                                                                                                                                                                                                                                                                                                                                                                                                                                                                                                                                                                                                                                                                                                                                                                                                                                                                                                                                                                                                                                                                                                                                                                                                                                     |
| ABI LG640484143                                                                                                          | Inscription(s)                                                                                                                                                                                                                                                                                                                                                                                                                                                                                                                                                                                                                                                                                                                                                                                                                                                                                                                                                                                                                                                                                                                                                                                                                                                                                                                                                                                                                                                                                                                                                                                                                                                                                                                                                                                                                                                                                                                                                                                                                                                                                                                 |
| NONE                                                                                                                     | Fluorescence                                                                                                                                                                                                                                                                                                                                                                                                                                                                                                                                                                                                                                                                                                                                                                                                                                                                                                                                                                                                                                                                                                                                                                                                                                                                                                                                                                                                                                                                                                                                                                                                                                                                                                                                                                                                                                                                                                                                                                                                                                                                                                                   |
| EXCELLENT                                                                                                                | Symmetry                                                                                                                                                                                                                                                                                                                                                                                                                                                                                                                                                                                                                                                                                                                                                                                                                                                                                                                                                                                                                                                                                                                                                                                                                                                                                                                                                                                                                                                                                                                                                                                                                                                                                                                                                                                                                                                                                                                                                                                                                                                                                                                       |
| EXCELLENT                                                                                                                | Polish                                                                                                                                                                                                                                                                                                                                                                                                                                                                                                                                                                                                                                                                                                                                                                                                                                                                                                                                                                                                                                                                                                                                                                                                                                                                                                                                                                                                                                                                                                                                                                                                                                                                                                                                                                                                                                                                                                                                                                                                                                                                                                                         |
| Pointed                                                                                                                  | Culet                                                                                                                                                                                                                                                                                                                                                                                                                                                                                                                                                                                                                                                                                                                                                                                                                                                                                                                                                                                                                                                                                                                                                                                                                                                                                                                                                                                                                                                                                                                                                                                                                                                                                                                                                                                                                                                                                                                                                                                                                                                                                                                          |
| Medium To Slightly<br>Thick (Faceted)                                                                                    | Girdle                                                                                                                                                                                                                                                                                                                                                                                                                                                                                                                                                                                                                                                                                                                                                                                                                                                                                                                                                                                                                                                                                                                                                                                                                                                                                                                                                                                                                                                                                                                                                                                                                                                                                                                                                                                                                                                                                                                                                                                                                                                                                                                         |
| 56%                                                                                                                      | Table                                                                                                                                                                                                                                                                                                                                                                                                                                                                                                                                                                                                                                                                                                                                                                                                                                                                                                                                                                                                                                                                                                                                                                                                                                                                                                                                                                                                                                                                                                                                                                                                                                                                                                                                                                                                                                                                                                                                                                                                                                                                                                                          |
| 61.8%                                                                                                                    | Depth                                                                                                                                                                                                                                                                                                                                                                                                                                                                                                                                                                                                                                                                                                                                                                                                                                                                                                                                                                                                                                                                                                                                                                                                                                                                                                                                                                                                                                                                                                                                                                                                                                                                                                                                                                                                                                                                                                                                                                                                                                                                                                                          |
| IDEAL                                                                                                                    | Cut Grade                                                                                                                                                                                                                                                                                                                                                                                                                                                                                                                                                                                                                                                                                                                                                                                                                                                                                                                                                                                                                                                                                                                                                                                                                                                                                                                                                                                                                                                                                                                                                                                                                                                                                                                                                                                                                                                                                                                                                                                                                                                                                                                      |
| 18/1                                                                                                                     | Clarity Grade                                                                                                                                                                                                                                                                                                                                                                                                                                                                                                                                                                                                                                                                                                                                                                                                                                                                                                                                                                                                                                                                                                                                                                                                                                                                                                                                                                                                                                                                                                                                                                                                                                                                                                                                                                                                                                                                                                                                                                                                                                                                                                                  |
| 0                                                                                                                        | Color Grade                                                                                                                                                                                                                                                                                                                                                                                                                                                                                                                                                                                                                                                                                                                                                                                                                                                                                                                                                                                                                                                                                                                                                                                                                                                                                                                                                                                                                                                                                                                                                                                                                                                                                                                                                                                                                                                                                                                                                                                                                                                                                                                    |
| 0.50 CARAT                                                                                                               | Carat Weight                                                                                                                                                                                                                                                                                                                                                                                                                                                                                                                                                                                                                                                                                                                                                                                                                                                                                                                                                                                                                                                                                                                                                                                                                                                                                                                                                                                                                                                                                                                                                                                                                                                                                                                                                                                                                                                                                                                                                                                                                                                                                                                   |

| o<br>ck | 15.5%     |         |       |
|---------|-----------|---------|-------|
| ,       | 1 ML      | 40.7°   | 61.89 |
|         | 42.5%     |         |       |
|         | $\perp$ - |         |       |
|         |           | Pointed |       |
|         |           |         |       |

### ADDITIONAL GRADING INFORMATION

Cut Grade

| Polish         | EXCELLENT      |
|----------------|----------------|
| Symmetry       | EXCELLENT      |
| Fluorescence   | NONE           |
| Inscription(s) | 任到 LG640484143 |