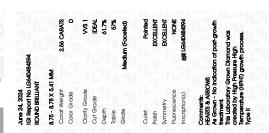

#### LABORATORY GROWN DIAMOND REPORT

June 24, 2024

IGI Report Number LG640484594

Description LABORATORY GROWN DIAMOND

Shape and Cutting Style ROUND BRILLIANT

8.75 - 8.78 X 5.41 MM Measurements

### **GRADING RESULTS**

Carat Weight 2.56 CARATS

Color Grade

D

Clarity Grade VVS 1

Cut Grade **IDEAL** 

#### ADDITIONAL GRADING INFORMATION

**EXCELLENT** Polish

Symmetry **EXCELLENT** 

NONE Fluorescence

Inscription(s) 1/5/1 LG640484594

Comments: HEARTS & ARROWS

As Grown - No indication of post-growth treatment. This Laboratory Grown Diamond was created by High Pressure High Temperature (HPHT) growth process. Type II

IGI Report Number LG640484594 Description LABORATORY GROWN DIAMOND

Shape and Cutting Style ROUND BRILLIANT

Measurements 8.75 - 8.78 X 5.41 MM

**GRADING RESULTS** 

Carat Weight 2.56 CARATS

Color Grade D Clarity Grade VVS 1

Cut Grade IDEAL

#### ADDITIONAL GRADING INFORMATION

Polish **EXCELLENT EXCELLENT** Symmetry

Fluorescence NONE (151) LG640484594

Inscription(s) Comments: HEARTS & ARROWS

As Grown - No indication of post-growth treatment. This Laboratory Grown Diamond was created by High Pressure High Temperature (HPHT) growth process.

Type II