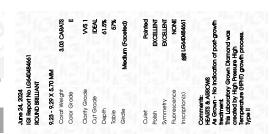

# **ELECTRONIC COPY**

## LABORATORY GROWN DIAMOND REPORT

June 24, 2024

IGI Report Number LG640484661

Description LABORATORY GROWN DIAMOND

Shape and Cutting Style ROUND BRILLIANT

9.23 - 9.29 X 5.70 MM Measurements

**GRADING RESULTS** 

Carat Weight 3.03 CARATS

Color Grade

Е

Clarity Grade VVS 1

Cut Grade **IDEAL** 

## ADDITIONAL GRADING INFORMATION

**EXCELLENT** Polish

Symmetry **EXCELLENT** 

NONE Fluorescence

Inscription(s) 1/5/1 LG640484661

Comments: HEARTS & ARROWS

As Grown - No indication of post-growth treatment. This Laboratory Grown Diamond was created by High Pressure High Temperature (HPHT) growth process. Type II

# LG640484661

Report verification at igi.org