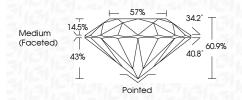

----------|--------------------------------|---------------------------|----------------------|----------|
| CLARITY                |                                |                           |                      |          |
| IF                     | VVS <sup>1 - 2</sup>           | VS <sup>1-2</sup>         | SI 1-2               | 1 1-3    |
| Internally<br>Flawless | Very Very<br>Slightly Included | Very<br>Slightly Included | Slightly<br>Included | Included |



© IGI 2020, International Gemological Institute

FD - 10 20





June 21, 2024

IGI Report Number LG640485386 Description LABORATORY GROWN DIAMOND

Shape and Cutting Style ROUND BRILLIANT

Measurements 6.69 - 6.73 X 4.08 MM

**GRADING RESULTS** 

Carat Weight 1.11 CARAT

Color Grade D Clarity Grade VVS 2

Cut Grade IDEAL



#### ADDITIONAL GRADING INFORMATION

Polish **EXCELLENT EXCELLENT** Symmetry

Fluorescence NONE

(151) LG640485386

Inscription(s) Comments: HEARTS & ARROWS

This Laboratory Grown Diamond was created by Chemical Vapor Deposition (CVD) growth process.

Type IIa