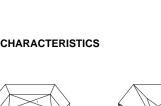

#### **CLARITY CHARACTERISTICS**

#### **KEY TO SYMBOLS**

Red symbols indicate internal characteristics. Green symbols indicate external characteristics.

| 1691 LO | 64048   | 6259             |                       |
|---------|---------|------------------|-----------------------|
|         |         | -                |                       |
|         | 1891 LC | <b>婚</b> LG64048 | <b>低到</b> LG640486259 |

Sample Image Used