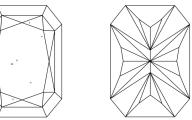

|
| Carat Weight            | 2.04 CARATS                                    |
| Color Grade             | G                                              |
| Clarity Grade           | VS 2                                           |
| ADDITIONAL GRADING II   | NFORMATION                                     |
| Polish                  | EXCELLENT                                      |

| Polish         | EXCELLENT      |
|----------------|----------------|
| Symmetry       | EXCELLENT      |
| Fluorescence   | NONE           |
| Inscription(s) | 任引 LG640486259 |

Comments: This Laboratory Grown Diamond was created by Chemical Vapor Deposition (CVD) growth process. . Type Ila

## LG640486259 Report verification at igi.org

### PROPORTIONS



#### **CLARITY CHARACTERISTICS**



#### **KEY TO SYMBOLS**

Red symbols indicate internal characteristics. Green symbols indicate external characteristics.

| 1691 LO | 64048   | 6259             |                       |
|---------|---------|------------------|-----------------------|
|         |         | -                |                       |
|         | 1891 LC | <b>婚</b> LG64048 | <b>低到</b> LG640486259 |

Sample Image Used

## COLOR

| D E F                  | GHIJ                           | Faint                     | Very Light           | Light    |
|------------------------|--------------------------------|---------------------------|----------------------|----------|
|                        | WS <sup>1-2</sup>              | VS <sup>1-2</sup>         | SI <sup>1-2</sup>    | 1-3      |
| Internally<br>Flaw