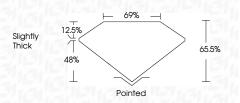

Light | Light |
|---------|--------------------|--------|------------|-------|
| CLARITY |                    |        |            |       |
| F       | VVS <sup>1-2</sup> | VS 1-2 | SI 1-2     | I 1-3 |
|         |                    |        |            |       |



© IGI 2020, International Gemological Institute

FD - 10 20

THIS DOCUMENT WAS PRODUCED WITH THE FOLLOWING SECURITY MEASURES: SPECIAL DOCUMENT PAPER, INK SCREENS, WATERMARK BACKGROUND DESIGNS, FOLOGRAM AND OTHER SECURITY FEATURES NOT LISTED AND DO DICKEED DOCUMENT SCURITY INDUSTRY GUIDELINES.



IGI Report Number LG640486760

Description LABORATORY GROWN DIAMOND

Shape and Cutting Style SQUARE EMERALD CUT

Measurements 5.68 X 5.57 X 3.65 MM

**GRADING RESULTS** 

Carat Weight 1.06 CARAT

Color Grade F

VS 1

Clarity Grade



#### ADDITIONAL GRADING INFORMATION

 Polish
 EXCELENT

 Symmetry
 EXCELLENT

 Fluorescence
 NONE

Inscription(s) (15) LG640486760

Comments: This Laboratory Grown Diamond was created by Chemical Vapor Deposition (CVD) growth process.

Type IIa