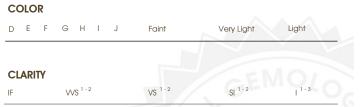

**GRADING RESULTS** 

Carat Weight 2.38 CARATS

Color Grade G

Clarity Grade VVS 1

### **PROPORTIONS**

Sample Image Used

| D E F      | G H I J              | Faint                     | Very Light | Light    |
|------------|----------------------|---------------------------|------------|----------|
| CLARITY    |                      |                           |            |          |
| IF         | VVS <sup>1 - 2</sup> | VS <sup>1-2</sup>         | SI 1-2     | 1 1 - 3  |
| Internally | Very Very            | Very<br>Slightly Included | Slightly   | Included |

Carat Weight 2.38 CARATS

Color Grade G

Clarity Grade VVS 1