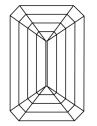

# **ELECTRONIC COPY**

#### LABORATORY GROWN DIAMOND REPORT

June 21, 2024

IGI Report Number LG640487494

Description LABORATORY GROWN DIAMOND

Shape and Cutting Style EMERALD CUT

Measurements 16.46 X 10.56 X 6.66 MM

**GRADING RESULTS** 

Carat Weight 12.14 CARATS

Color Grade G

Clarity Grade VS 1

### ADDITIONAL GRADING INFORMATION

Polish **EXCELLENT** 

Symmetry **EXCELLENT** 

Fluorescence NONE

Inscription(s) (3) LG640487494

Comments: This Laboratory Grown Diamond was created by Chemical Vapor Deposition (CVD) growth

process. Type IIa

## LG640487494

Report verification at igi.org

#### **PROPORTIONS**





Sample Image Used

#### **CLARITY CHARACTERISTICS**





#### **KEY TO SYMBOLS**

Red symbols indicate internal characteristics. Green symbols indicate external characteristics.

# COLOR

| D E F   | G H I J            | Faint  | Very Light | Light |
|---------|--------------------|--------|------------|-------|
| CLARITY |                    |        |            |       |
| F       | VVS <sup>1-2</sup> | VS 1-2 | SI 1-2     | I 1-3 |
|         |                    |        |            |       |



© IGI 2020, International Gemological Institute

FD - 10 20

# THIS DOCUMENT WAS PRODUCED WITH THE FOLLOWING SECURITY MEASURES: SPECIAL DOCUMENT PAPER, INX SCREENS, WATERMARK BACKGROUND DESIGNS, FOLOGRAM AND OTHER SCURITY FEATURES NOT LISTED AND DO DICKEED DOCUMENT SCURITY FIDURITY GUIDELINES.



June 21, 2024

IGI Report Number LG640487494

Descr