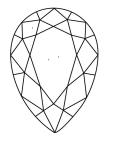

# **ELECTRONIC COPY**

#### LABORATORY GROWN DIAMOND REPORT

June 24, 2024

IGI Report Number LG640488832

Description LABORATORY GROWN DIAMOND

Shape and Cutting Style PEAR BRILLIANT

Measurements 9.28 X 5.78 X 3.58 MM

**GRADING RESULTS** 

Carat Weight 1.10 CARAT

Color Grade

Clarity Grade VVS 1

## ADDITIONAL GRADING INFORMATION

Polish **EXCELLENT** 

Symmetry **EXCELLENT** 

Fluorescence NONE

Inscription(s) (G) LG640488832

Comments: This Laboratory Grown Diamond was created by Chemical Vapor Deposition (CVD) growth

process. Type IIa

# LG640488832

Report verification at igi.org

#### **PROPORTIONS**





Sample Image Used

#### **CLARITY CHARACTERISTICS**





## **KEY TO SYMBOLS**

Red symbols indicate internal characteristics. Green symbols indicate external characteristics.

## COLOR

| D E F   | G H I J            | Faint  | Very Light | Light |
|---------|--------------------|--------|------------|-------|
| CLARITY |                    |        |            |       |
| F       | VVS <sup>1-2</sup> | VS 1-2 | SI 1-2     | I 1-3 |
|         |                    |        |            |       |



© IGI 2020, International Gemological Institute

FD - 10 20

# THIS DOCUMENT WAS PRODUCED WITH THE FOLLOWING SECURITY MEASURES: SPECIAL DOCUMENT PAPER, INX SCREENS, WATERMARK BACKGROUND DESIGNS, FOLOGRAM AND OTHER SCURITY FEATURES NOT LISTED AND DO DICKEED DOCUMENT SCURITY FIDURITY GUIDELINES.



June 24, 2024

IGI Report Number LG640488832

Desc