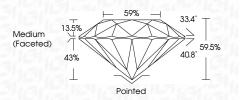

-|--------------------|--------|------------|-------|
| CLARITY |                    |        |            |       |
| F       | VVS <sup>1-2</sup> | VS 1-2 | SI 1-2     | I 1-3 |
|         |                    |        |            |       |



© IGI 2020, International Gemological Institute

FD - 10 20

# THIS DOCUMENT WAS PRODUCED WITH THE FOLLOWING SECURITY MEASURES: SPECIAL DOCUMENT PAPER, INX SCREENS, WATERMARK BACKGROUND DESIGNS, FOLOGRAM AND OTHER SCURITY FEATURES NOT LISTED AND DO DICKEED DOCUMENT SCURITY FIDURITY GUIDELINES.



June 27, 2024

IGI Report Number LG640489737

Description LABORATORY GROWN DIAMOND

Measurements 7.58 - 7.61 X 4.52 MM

ROUND BRILLIANT

GRADING RESULTS

Shape and Cutting Style

Carat Weight 1.58 CARAT

Color Grade F
Clarity Grade W\$ 2

Cut Grade IDEAL



#### ADDITIONAL GRADING INFORMATION

Polish EXCELLENT
Symmetry EXCELLENT

Fluorescence NONE

Inscription(s) LG640489737
Comments: This Laboratory Grown Diamond was

created by Chemical Vapor Deposition (CVD) growth process.

Type IIa