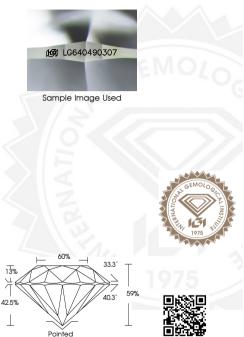

## LABORATORY GROWN DIAMOND REPORT

July 1, 2024

IGI Report Number

Description

LABORATORY GROWN DIAMOND

Shape and Cutting Style

Measurements

LG640490307

LABORATORY GROWN DIAMOND

ROUND BRILLIANT

Measurements

6,29 - 6,33 X 3,72 MM

**GRADING RESULTS** 

Carat Weight 0.91 CARAT

Color Grade G
Clarity Grade V\$1
Cut Grade IDFAI

ADDITIONAL GRADING INFORMATION

## LG640490307

Medium To

Slightly Thick

(Faceted)

THIS DOCUMENT WAS PRODUCED WITH THE FOLLOWING SECURITY MEASURES: SPECIAL DOCUMENT PAPER, INK SCREENS, WATERMARK BACKGROUND DESIGNS, HOLOGRAM AND OTHER SECURITY FEATURES NOT LISTED AND DO EXCEED DOCUMENT SECURITY INDUSTRY GUIDELINES.