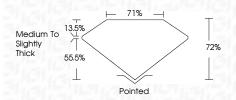

|                           |            |          |
| IF                     | VVS <sup>1-2</sup> | VS 1-2                    | SI 1-2     | I 1-3    |
| Internally<br>Flawless | Very Very          | Very<br>Slightly Included | Slightly   | Included |





© IGI 2020, International Gemological Institute

FD - 10 20

THIS DOCUMENT WAS PRODUCED WITH THE FOLLOWING SECURITY MEASURES: SPECIAL DOCUMENT PAPER, INK SCREENS, WATERMARK
BACKGROUND DESIGNS, HOLOGRAM AND OTHER SECURITY FEATURES NOT LISTED AND DO EXCRED DOCUMENT SECURITY INDUSTRY GUIDELINES.



June 20, 2024

IGI Report Number LG640497648 Description LABORATORY GROWN DIAMOND

Shape and Cutting Style PRINCESS CUT Measurements 6.77 X 6.71 X 4.83 MM

**GRADING RESULTS** 

Carat Weight 1.94 CARAT

Color Grade Clarity Grade VVS 2



#### ADDITIONAL GRADING INFORMATION

Polish **EXCELLENT** Symmetry **EXCELLENT** 

Fluorescence NONE Inscription(s) (例 LG640497648

Comments: This Laboratory Grown Diamond was created by Chemical Vapor Deposition (CVD) growth

process. Type IIa