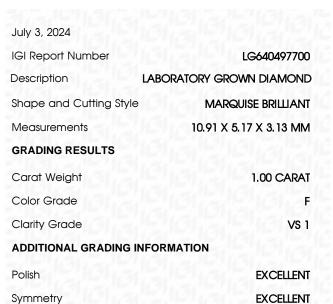

July 3, 2024

| July 3, 2024        |                          |
|---------------------|--------------------------|
| IGI Report Number   | LG640497700              |
| Description         | LABORATORY GROWN DIAMOND |
| Shape and Cutting S | Style MARQUISE BRILLIANT |
| Measurements        | 10.91 X 5.17 X 3.13 MM   |
| GRADING RESULTS     |                          |
| Carat Weight        | 1.00 CARAT               |
| Color Grade         | F I CHARTER IN F         |
| Clarity Grade       | VS 1                     |

### ADDITIONAL GRADING INFORMATION

| Polish                                                                        | EXCELLENT        |
|-------------------------------------------------------------------------------|------------------|
| Symmetry                                                                      | EXCELLENT        |
| Fluorescence                                                                  | NONE             |
| Inscription(s)                                                                | (63) LG640497700 |
| Comments: This Laboratory<br>created by Chemical Vapa<br>process.<br>Type IIa |                  |