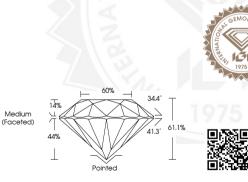

| U.53 CARAI                                                                                                                                                                                                                                                                                                                                                                                                                                                                                                                                                                                                                                                                                                                                                                                                                                                                                                                                                                                                                                                                                                                                                                                                                                                                                                                                                                                                                                                                                                                                                                                                                                                                                                                                                                                                                                                                                                                                                                                                                                                                                                                     |
|--------------------------------------------------------------------------------------------------------------------------------------------------------------------------------------------------------------------------------------------------------------------------------------------------------------------------------------------------------------------------------------------------------------------------------------------------------------------------------------------------------------------------------------------------------------------------------------------------------------------------------------------------------------------------------------------------------------------------------------------------------------------------------------------------------------------------------------------------------------------------------------------------------------------------------------------------------------------------------------------------------------------------------------------------------------------------------------------------------------------------------------------------------------------------------------------------------------------------------------------------------------------------------------------------------------------------------------------------------------------------------------------------------------------------------------------------------------------------------------------------------------------------------------------------------------------------------------------------------------------------------------------------------------------------------------------------------------------------------------------------------------------------------------------------------------------------------------------------------------------------------------------------------------------------------------------------------------------------------------------------------------------------------------------------------------------------------------------------------------------------------|
| E State Stat |
| VVS 2                                                                                                                                                                                                                                                                                                                                                                                                                                                                                                                                                                                                                                                                                                                                                                                                                                                                                                                                                                                                                                                                                                                                                                                                                                                                                                                                                                                                                                                                                                                                                                                                                                                                                                                                                                                                                                                                                                                                                                                                                                                                                                                          |
| IDEAL                                                                                                                                                                                                                                                                                                                                                                                                                                                                                                                                                                                                                                                                                                                                                                                                                                                                                                                                                                                                                                                                                                                                                                                                                                                                                                                                                                                                                                                                                                                                                                                                                                                                                                                                                                                                                                                                                                                                                                                                                                                                                                                          |
|                                                                                                                                                                                                                                                                                                                                                                                                                                                                                                                                                                                                                                                                                                                                                                                                                                                                                                                                                                                                                                                                                                                                                                                                                                                                                                                                                                                                                                                                                                                                                                                                                                                                                                                                                                                                                                                                                                                                                                                                                                                                                                                                |

#### ADDITIONAL GRADING INFORMATION

| Polish         | EXCELLENT        |
|----------------|------------------|
| Symmetry       | EXCELLENT        |
| Fluorescence   | NONE             |
| Inscription(s) | 1571 LG640499238 |