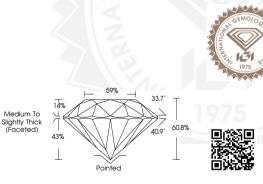

## LABORATORY GROWN DIAMOND REPORT

| July 2, 2024            |                          |
|-------------------------|--------------------------|
| IGI Report Number       | LG640499568              |
| Description             | LABORATORY GROWN DIAMOND |
| Shape and Cutting Style | ROUND BRILLIANT          |
| Measurements            | 5.15 - 5.18 X 3.14 MM    |
| GRADING RESULTS         |                          |
| Carat Weight            | 0.51 CARAT               |
| Color Grade             | D                        |

#### IGI Report Number LG640499568 ROUND BRILLIANT LABORATORY GROWN DIAMOND 5.15 - 5.18 X 3.14 MM Carat Weight 0.51 CARAT Color Grade D Clarity Grade VS 1 Cut Grade IDEAL Polish EXCELLENT EXCELLENT Symmetry NONE Fluorescence Inscription(s) (G) LG640499568 Comments: This Laboratory Grown Diamond was created by