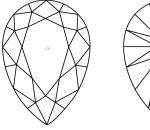

### **PROPORTIONS**

Sample Image Used

Carat Weight 1.32 CARAT

PEAR BRILLIANT

D

VS 1

Color Grade
Clarity Grade

Medium To 13.5%
Slightly
Thick (Faceted)

Pointed