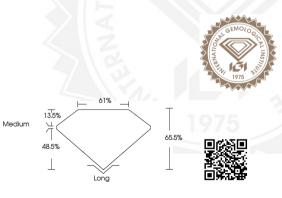

## LABORATORY GROWN DIAMOND REPORT

| July 4, 2024                  |                                                                                                                                                                                                                                                                                                                                                                                                                                                                                                                                                                                                                                                                                                                                                                                                                                                                                                                                                                                                                                                                                                                                                                                                                                                                                                                                                                                                                                                                                                                                                                                                                                                                                                                                                                                                                                                                                                                                                                                                                                                                                                                                |
|-------------------------------|--------------------------------------------------------------------------------------------------------------------------------------------------------------------------------------------------------------------------------------------------------------------------------------------------------------------------------------------------------------------------------------------------------------------------------------------------------------------------------------------------------------------------------------------------------------------------------------------------------------------------------------------------------------------------------------------------------------------------------------------------------------------------------------------------------------------------------------------------------------------------------------------------------------------------------------------------------------------------------------------------------------------------------------------------------------------------------------------------------------------------------------------------------------------------------------------------------------------------------------------------------------------------------------------------------------------------------------------------------------------------------------------------------------------------------------------------------------------------------------------------------------------------------------------------------------------------------------------------------------------------------------------------------------------------------------------------------------------------------------------------------------------------------------------------------------------------------------------------------------------------------------------------------------------------------------------------------------------------------------------------------------------------------------------------------------------------------------------------------------------------------|
| IGI Report Number             | LG641409755                                                                                                                                                                                                                                                                                                                                                                                                                                                                                                                                                                                                                                                                                                                                                                                                                                                                                                                                                                                                                                                                                                                                                                                                                                                                                                                                                                                                                                                                                                                                                                                                                                                                                                                                                                                                                                                                                                                                                                                                                                                                                                                    |
| Description                   | LABORATORY GROWN DIAMOND                                                                                                                                                                                                                                                                                                                                                                                                                                                                                                                                                                                                                                                                                                                                                                                                                                                                                                                                                                                                                                                                                                                                                                                                                                                                                                                                                                                                                                                                                                                                                                                                                                                                                                                                                                                                                                                                                                                                                                                                                                                                                                       |
| Shape and Cutting Style       | EMERALD CUT                                                                                                                                                                                                                                                                                                                                                                                                                                                                                                                                                                                                                                                                                                                                                                                                                                                                                                                                                                                                                                                                                                                                                                                                                                                                                                                                                                                                                                                                                                                                                                                                                                                                                                                                                                                                                                                                                                                                                                                                                                                                                                                    |
| Measurements                  | 6.83 X 4.67 X 3.06 MM                                                                                                                                                                                                                                                                                                                                                                                                                                                                                                                                                                                                                                                                                                                                                                                                                                                                                                                                                                                                                                                                                                                                                                                                                                                                                                                                                                                                                                                                                                                                                                                                                                                                                                                                                                                                                                                                                                                                                                                                                                                                                                          |
| GRADING RESULTS               |                                                                                                                                                                                                                                                                                                                                                                                                                                                                                                                                                                                                                                                                                                                                                                                                                                                                                                                                                                                                                                                                                                                                                                                                                                                                                                                                                                                                                                                                                                                                                                                                                                                                                                                                                                                                                                                                                                                                                                                                                                                                                                                                |
| Carat Weight                  | 0.99 CARAT                                                                                                                                                                                                                                                                                                                                                                                                                                                                                                                                                                                                                                                                                                                                                                                                                                                                                                                                                                                                                                                                                                                                                                                                                                                                                                                                                                                                                                                                                                                                                                                                                                                                                                                                                                                                                                                                                                                                                                                                                                                                                                                     |
| Color Grade                   | E TO CONTRACTOR DE LA CONTRACTÓRIA DE LA CONTRACTORIA DE LA CONTRACTICA DE LA CONTRACTORIA DE LA CONTRACTICA DE LA CONTRACTICA DE LA CONTRACTORIA DE L |
| Clarity Grade                 | VVS 2                                                                                                                                                                                                                                                                                                                                                                                                                                                                                                                                                                                                                                                                                                                                                                                                                                                                                                                                                                                                                                                                                                                                                                                                                                                                                                                                                                                                                                                                                                                                                                                                                                                                                                                                                                                                                                                                                                                                                                                                                                                                                                                          |
| ADDITIONAL GRADING INFOR      | RMATION                                                                                                                                                                                                                                                                                                                                                                                                                                                                                                                                                                                                                                                                                                                                                                                                                                                                                                                                                                                                                                                                                                                                                                                                                                                                                                                                                                                                                                                                                                                                                                                                                                                                                                                                                                                                                                                                                                                                                                                                                                                                                                                        |
| Polish                        | EXCELLENT                                                                                                                                                                                                                                                                                                                                                                                                                                                                                                                                                                                                                                                                                                                                                                                                                                                                                                                                                                                                                                                                                                                                                                                                                                                                                                                                                                                                                                                                                                                                                                                                                                                                                                                                                                                                                                                                                                                                                                                                                                                                                                                      |
| Symmetry                      | EXCELLENT                                                                                                                                                                                                                                                                                                                                                                                                                                                                                                                                                                                                                                                                                                                                                                                                                                                                                                                                                                                                                                                                                                                                                                                                                                                                                                                                                                                                                                                                                                                                                                                                                                                                                                                                                                                                                                                                                                                                                                                                                                                                                                                      |
| Fluorescence                  | NONE                                                                                                                                                                                                                                                                                                                                                                                                                                                                                                                                                                                                                                                                                                                                                                                                                                                                                                                                                                                                                                                                                                                                                                                                                                                                                                                                                                                                                                                                                                                                                                                                                                                                                                                                                                                                                                                                                                                                                                                                                                                                                                                           |
| Inscription(s)                | (G) LG641409755                                                                                                                                                                                                                                                                                                                                                                                                                                                                                                                                                                                                                                                                                                                                                                                                                                                                                                                                                                                                                                                                                                                                                                                                                                                                                                                                                                                                                                                                                                                                                                                                                                                                                                                                                                                                                                                                                                                                                                                                                                                                                                                |
| Comments: This Laboratory Gro | wn Diamond was created by                                                                                                                                                                                                                                                                                                                                                                                                                                                                                                                                                                                                                                                                                                                                                                                                                                                                                                                                                                                                                                                                                                                                                                                                                                                                                                                                                                                                                                                                                                                                                                                                                                                                                                                                                                                                                                                                                                                                                                                                                                                                                                      |

#### IGI Report Number LG641409755 EMERALD CUT LABORATORY GROWN DIAMOND 6.83 X 4.67 X 3.06 MM Corret Weight 099 CADAT

Pr Sh

FI

C

D

| olor Grade              | E                |  |
|-------------------------|------------------|--|
| larity Grade            | VVS 2            |  |
| olish                   | EXCELLENT        |  |
| mmetry                  | EXCELLENT        |  |
| uorescence              | NONE             |  |
| scription(s)            | (G) LG641409755  |  |
| omments: This L         | aboratory Grown  |  |
| iamond was cr           | eated by         |  |
| hemical Vapor           | Deposition (CVD) |  |
| rowth process. Type IIa |                  |  |
|                         |                  |  |