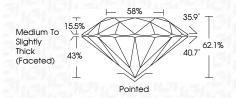

|                                |                           |                      |          |
|------------------------|--------------------------------|---------------------------|----------------------|----------|
| IF                     | VVS <sup>1 - 2</sup>           | VS <sup>1-2</sup>         | SI 1-2               | I 1-3    |
| Internally<br>Flawless | Very Very<br>Slightly Included | Very<br>Slightly Included | Slightly<br>Included | Included |



© IGI 2020, International Gemological Institute

FD - 10 20





July 12, 2024

IGI Report Number LG641409828

Description LABORATORY GROWN DIAMOND

Shape and Cutting Style ROUND BRILLIANT

Measurements 11.29 - 11.33 X 7.02 MM

**GRADING RESULTS** 

Carat Weight 5.61 CARATS

IDEAL

Color Grade G
Clarity Grade W\$2

Cut Grade



#### ADDITIONAL GRADING INFORMATION

Polish **EXCELLENT** 

Symmetry EXCELLENT Fluorescence NONE

Inscription(s) IG641409828

Comments: This Laboratory Grown Diamond was created by Chemical Vapor Deposition (CVD) growth process.

Type IIa