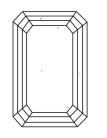

# **ELECTRONIC COPY**

### LABORATORY GROWN DIAMOND REPORT

July 17, 2024

IGI Report Number LG641412371

Description LABORATORY GROWN DIAMOND

Shape and Cutting Style EMERALD CUT

Measurements 8.63 X 6.07 X 4.13 MM

**GRADING RESULTS** 

Carat Weight 2.08 CARATS

Color Grade

G

Clarity Grade V\$ 1

## ADDITIONAL GRADING INFORMATION

Polish **EXCELLENT** 

Symmetry **EXCELLENT** 

Fluorescence NONE

Inscription(s) IGI LG641412371

Comments: This Laboratory Grown Diamond was created by Chemical Vapor Deposition (CVD) growth

process. Type IIa

# LG641412371

Report verification at igi.org

### **PROPORTIONS**





Sample Image Used

#### **CLARITY CHARACTERISTICS**





## **KEY TO SYMBOLS**

Red symbols indicate internal characteristics. Green symbols indicate external characteristics.

### **COLOR**

| D E F                  | G H I J                        | Faint                     | Very Light           | Light    |
|------------------------|--------------------------------|---------------------------|----------------------|----------|
|                        |                                |                           | Y                    |          |
| CLARITY                |                                |                           |                      |          |
| IF                     | VVS <sup>1 - 2</sup>           | VS 1-2                    | SI 1-2               | I 1-3    |
| Internally<br>Flawless | Very Very<br>Slightly In