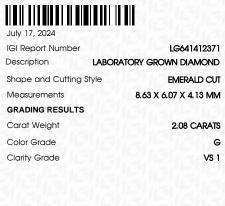

### LABORATORY GROWN DIAMOND REPORT

July 17, 2024

IGI Report Number LG641412371

Description LABORATORY GROWN DIAMOND

Shape and Cutting Style EMERALD CUT

Measurements 8.63 X 6.07 X 4.13 MM

**GRADING RESULTS** 

Carat Weight 2.08 CARATS

Color Grade

G

Clarity Grade V\$ 1