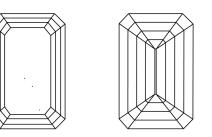

#### **CLARITY CHARACTERISTICS**

#### **KEY TO SYMBOLS**

Red symbols indicate internal characteristics. Green symbols indicate external characteristics.