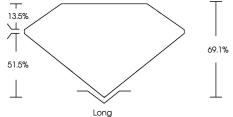

#### LABORATORY GROWN DIAMOND REPORT

65% \_ -Slightly Thick

PROPORTIONS

LG641412386

Report verification at igi.org