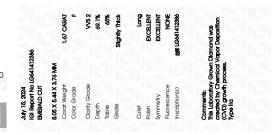

### Measurements GRADING RESULTS

**IGI Report Number** 

July 15, 2024

Description

| 0.0 | <br>ILLOOLIO |  |
|-----|--------------|--|
|     |              |  |
|     |              |  |
|     |              |  |

Shape and Cutting Style

| 1.67 CARAT |
|------------|
| F          |
| VVS 2      |
|            |
|            |

LG641412386

EMERALD CUT

8.05 X 5.44 X 3.76 MM

LABORATORY GROWN DIAMOND

| Polish         | EXCELLENT        |
|----------------|------------------|
| Symmetry       | EXCELLENT        |
| Fluorescence   | NONE             |
| Inscription(s) | 1571 LG641412386 |

Comments: This Laboratory Grown Diamond was created by Chemical Vapor Deposition (CVD) growth process. Type IIa

# July 15, 2024

| IGI Report Number |                     | LG641412386              |  |
|-------------------|---------------------|--------------------------|--|
|                   | Description         | LABORATORY GROWN DIAMOND |  |
|                   | Shape and Cutting S | tyle EMERALD CUT         |  |
|                   | Measurements        | 8.05 X 5.44 X 3.76 MM    |  |
|                   | GRADING RESULTS     |                          |  |
|                   | Carat Weight        | 1.67 CARAT               |  |
|                   | Color Grade         | F                        |  |
|                   | Clarity Grade       | VVS 2                    |  |
|                   |                     |                          |  |

#### ADDITIONAL GRADING INFORMATION

| Polish                                                                                                                   | EXCELLENT      |  |
|--------------------------------------------------------------------------------------------------------------------------|----------------|--|
| Symmetry                                                                                                                 | EXCELLENT      |  |
| Fluorescence                                                                                                             | NONE           |  |
| Inscription(s)                                                                                                           | 低到 LG641412386 |  |
| Comments: This Laboratory Grown Diamond was<br>created by Chemical Vapor Deposition (CVD) growth<br>process.<br>Type IIa |                |  |