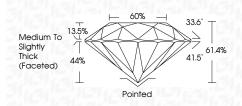

| July 3, 2024<br>IGI Report No LG641414269<br>ROUND BRILLIANT                                   | 41414269                                                                                                       |
|------------------------------------------------------------------------------------------------|----------------------------------------------------------------------------------------------------------------|
| Carat Weight<br>Color Grade                                                                    | 205 CARATS                                                                                                     |
| Clarity Grade<br>Out Grade<br>Depth<br>Table                                                   | VVS 2<br>1DEA<br>61.4%                                                                                         |
| Girdle                                                                                         | Medium To Slightly<br>Thick (Facefed)                                                                          |
| Culet<br>Polish<br>Symmetry<br>Fluorescence<br>Inscription(s)                                  | Pointec<br>Excellen<br>Excellen<br>NONE<br>NONE                                                                |
| Comments:<br>This Laboratory Grown<br>reached by Chemical<br>(CVD) growth process:<br>Type IIa | Commente:<br>This Lacordony Grown Diamond was<br>reacted by Chemical Vapor Deposition<br>(CVD) growth process. |
|                                                                                                |                                                                                                                |