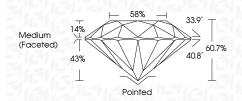

# **PROPORTIONS**

Sample Image Used

Faint

VS 1-2

Very

Slightly Included

Very Light

Slightly