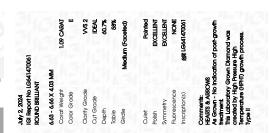

# LABORATORY GROWN DIAMOND REPORT

July 2, 2024

IGI Report Number LG641470061

Description LABORATORY GROWN DIAMOND

Shape and Cutting Style ROUND BRILLIANT

6.63 - 6.66 X 4.03 MM Measurements

**GRADING RESULTS** 

Carat Weight 1.09 CARAT

Color Grade

Е

Clarity Grade VVS 2

Cut Grade **IDEAL** 

# ADDITIONAL GRADING INFORMATION

**EXCELLENT** Polish

Symmetry **EXCELLENT** 

NONE Fluorescence

Inscription(s) 1/3/1 LG641470061

Comments: HEARTS & ARROWS

As Grown - No indication of post-growth treatment. This Laboratory Grown Diamond was created by High Pressure High Temperature (HPHT) growth process. Type II

IGI Report Number LG641470061

Description LABORATORY GROWN DIAMOND

Measurements 6.63 - 6.66 X 4.03 MM

ROUND BRILLIANT

**GRADING RESULTS** 

Shape and Cutting Style

Carat Weight 1.09 CARAT Color Grade Ε

Clarity Grade VVS 2

Cut Grade IDEAL

### ADDITIONAL GRADING INFORMATION

Polish **EXCELLENT EXCELLENT** Symmetry

Fluorescence NONE (国) LG641470061

Inscription(s) Comments: HEARTS & ARROWS

> As Grown - No indication of post-growth treatment. This Laboratory Grown Diamond was created by High Pressure High Temperature (HPHT) growth process.

Type II